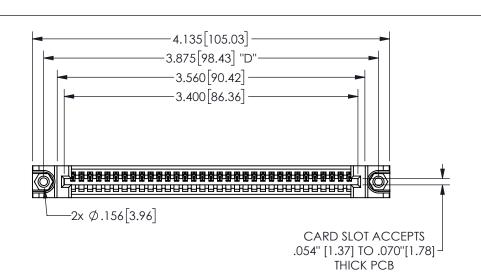

THIS IS A C.A.D. GENERATED DRAWING DO NOT MAKE MANUAL REVISIONS TO MASTER.

.160 4.06 .330[8.38] POINT OF CARD SLOT CONTACT .370 9.4

<u>Contact Dimensions:</u> 544-Wire Wrap .050x.025(1.27x0.64) - Tail LG=.750(19.05)

.100 (2.54) Contact Spacing x .200 (5.08) Row Spacing

345/395 SERIES CARD EDGE CONNECTOR PART NUMBER: 345-033-544-488

YOUR CONNECTION TO QUALITY & SERVICE

**EDAC INC** TORONTO, ONTARIO CANADA

THESE DRAWINGS AND SPECIFICATIONS ARE THE PROPERTY OF EDAC INC.,AND SHALL NOT BE REPRODUCED,OR COPIED OR USED AS THE BASIS FOR THE MANUFACTURE OR SALE OF APPARATUS WITHOUT WRITTEN PERMISSION.