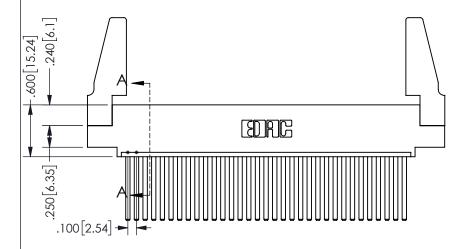

SECTION A-A

ISSUE NUMBER ORIGINAL

1

**Contact Code 558** 

Contact Code 559

**Contact Code 560** 

INSULATOR MATERIAL: THERMOPLASTIC POLYESTER, UL 94V-0 DAP MATERIAL AVAILABLE UPON REQUEST

CONTACT MATERIAL; COPPER ALLOY

CONTACT PLATING: GOLD ON THE MATING AREA, TIN PLATING ON THE CONTACT TAILS, NICKEL UNDERPLATE

## 345/395 SERIES CARD EDGE CONNECTOR CONTACT CODE 555,556,558,559,560 DIMENSIONS

YOUR CONNECTION TO QUALITY & SERVICE

**EDAC INC** TORONTO, ONTARIO CANADA

THESE DRAWINGS AND SPECIFICATIONS ARE THE PROPERTY OF EDAC INC.,AND SHALL NOT BE REPRODUCED, OR COPIED OR USED AS THE BASIS FOR THE MANUFACTURE OR SALE OF APPARATUS WITHOUT WRITTEN PERMISSION.