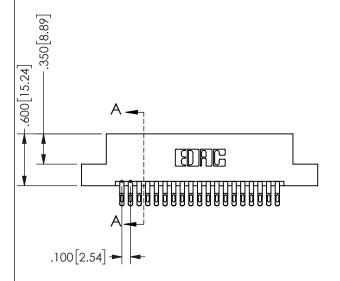

THIS IS A C.A.D. GENERATED DRAWING DO NOT MAKE MANUAL REVISIONS TO MASTER.

ISSUE NUMBER

ORIGINAL

<u>Contact Dimensions:</u>
555-Extender Board Bend (Code 500 Contacts)
See Sheet 2 for Contact Code 555, 556, 558, 559, 560 **Dimensions** 

.160 4.06 .330[8.38] POINT OF CARD SLOT CONTACT .370 9.4

## SECTION A-A

345/395 SERIES CARD EDGE CONNECTOR PART NUMBER: 345-038-555-202

**EDAC INC** TORONTO, ONTARIO CANADA

THESE DRAWINGS AND SPECIFICATIONS ARE THE PROPERTY OF EDAC INC.,AND SHALL NOT BE REPRODUCED, OR COPIED OR USED AS THE BASIS FOR THE MANUFACTURE OR SALE OF APPARATUS WITHOUT WRITTEN PERMISSION.