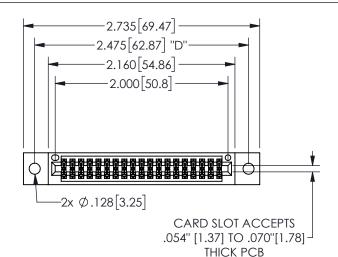

## SECTION A-A

345/395 SERIES CARD EDGE CONNECTOR PART NUMBER: 345-038-555-202

**EDAC INC** TORONTO, ONTARIO CANADA

THESE DRAWINGS AND SPECIFICATIONS ARE THE PROPERTY OF EDAC INC.,AND SHALL NOT BE REPRODUCED, OR COPIED OR USED AS THE BASIS FOR THE MANUFACTURE OR SALE OF APPARATUS WITHOUT WRITTEN PERMISSION.

| ACAD REFERENCE NO.  | 345-ENG-MASTER   |  |
|---------------------|------------------|--|
| DRAWN: R.STA.MONICA | DATE:MAY.16/2017 |  |
| CHECKED:            | DATE:            |  |
| SCALE: NTS          | SHEET 1 OF 2     |  |
| DRAWING NUMBER      | ISSUE            |  |
| 345-ENG-MASTER      | 1                |  |
|                     |                  |  |