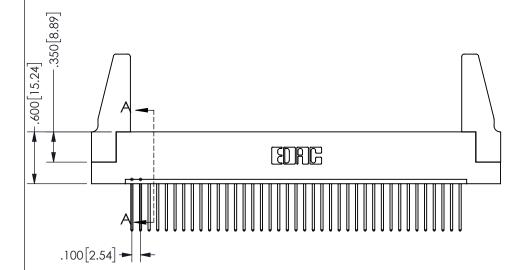

SECTION A-A

ISSUE NUMBER ORIGINAL

1

**Contact Code 558** 

Contact Code 559

**Contact Code 560** 

INSULATOR MATERIAL: THERMOPLASTIC POLYESTER, UL 94V-0 DAP MATERIAL AVAILABLE UPON REQUEST

CONTACT MATERIAL; COPPER ALLOY

CONTACT PLATING: GOLD ON THE MATING AREA, TIN PLATING ON THE CONTACT TAILS, NICKEL UNDERPLATE

## 345/395 SERIES CARD EDGE CONNECTOR CONTACT CODE 555,556,558,559,560 DIMENSIONS

YOUR CONNECTION TO QUALITY & SERVICE

**EDAC INC** TORONTO, ONTARIO CANADA

THESE DRAWINGS AND SPECIFICATIONS ARE THE PROPERTY OF EDAC INC.,AND SHALL NOT BE REPRODUCED, OR COPIED OR USED AS THE BASIS FOR THE MANUFACTURE OR SALE OF APPARATUS WITHOUT WRITTEN PERMISSION.