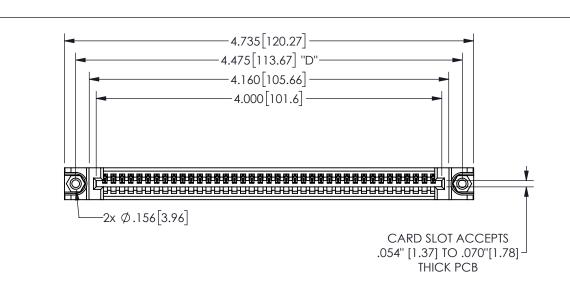

345/395 SERIES CARD EDGE CONNECTOR PART NUMBER: 345-039-540-188

YOUR CONNECTION TO QUALITY & SERVICE

**EDAC INC** TORONTO, ONTARIO CANADA

THESE DRAWINGS AND SPECIFICATIONS ARE THE PROPERTY OF EDAC INC.,AND SHALL NOT BE REPRODUCED, OR COPIED OR USED AS THE BASIS FOR THE MANUFACTURE OR SALE OF APPARATUS WITHOUT WRITTEN PERMISSION.

THIS IS A C.A.D. GENERATED DRAWING DO NOT MAKE MANUAL REVISIONS TO MASTER.

ORIGINAL 1

.160 4.06 .330[8.38] POINT OF CARD SLOT CONTACT .370 9.4

<u>Contact Dimensions:</u>
540-Wire Wrap .025 Sq.(0.64 Sq.) - Tail LG=.560(14.22)
.100 (2.54) Contact Spacing x .200 (5.08) Row Spacing