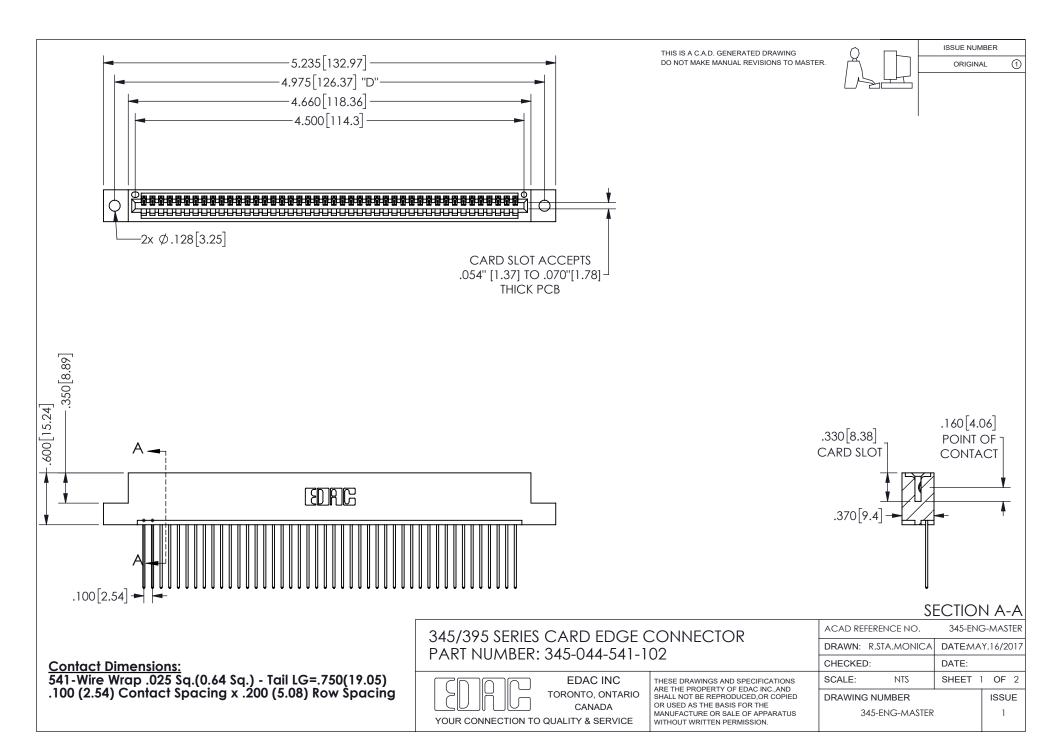

ISSUE NUMBER ORIGINAL

1

**Contact Code 558** 

Contact Code 559

Contact Code 560

INSULATOR MATERIAL: THERMOPLASTIC POLYESTER, UL 94V-0 DAP MATERIAL AVAILABLE UPON REQUEST

CONTACT MATERIAL; COPPER ALLOY

CONTACT PLATING: GOLD ON THE MATING AREA, TIN PLATING ON THE CONTACT TAILS, NICKEL UNDERPLATE

## 345/395 SERIES CARD EDGE CONNECTOR CONTACT CODE 555,556,558,559,560 DIMENSIONS

YOUR CONNECTION TO QUALITY & SERVICE

**EDAC INC** TORONTO, ONTARIO CANADA

THESE DRAWINGS AND SPECIFICATIONS ARE THE PROPERTY OF EDAC INC.,AND SHALL NOT BE REPRODUCED, OR COPIED OR USED AS THE BASIS FOR THE MANUFACTURE OR SALE OF APPARATUS WITHOUT WRITTEN PERMISSION.

| ACAD REFERENCE NO.  | 345-ENG-MASTER   |
|---------------------|------------------|
| DRAWN: R.STA.MONICA | DATE:MAY.16/2017 |
| CHECKED:            | DATE:            |
| SCALE: 1:1          | SHEET 2 OF 2     |
| DRAWING NUMBER      | ISSUE            |
| 345-ENG-MASTER      | 1                |