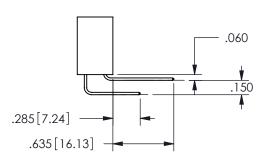

<u>Contact Dimensions:</u>
541-Wire Wrap .025 Sq.(0.64 Sq.) - Tail LG=.750(19.05)
.100 (2.54) Contact Spacing x .200 (5.08) Row Spacing

ISSUE NUMBER ORIGINAL

1

**Contact Code 558** 

Contact Code 559

**Contact Code 560** 

INSULATOR MATERIAL: THERMOPLASTIC POLYESTER, UL 94V-0

DAP MATERIAL AVAILABLE UPON REQUEST

CONTACT MATERIAL; COPPER ALLOY

CONTACT PLATING: GOLD ON THE MATING AREA, TIN PLATING ON THE CONTACT TAILS, NICKEL UNDERPLATE

345/395 SERIES CARD EDGE CONNECTOR CONTACT CODE 555,556,558,559,560 DIMENSIONS

YOUR CONNECTION TO QUALITY & SERVICE

**EDAC INC** TORONTO, ONTARIO CANADA

THESE DRAWINGS AND SPECIFICATIONS ARE THE PROPERTY OF EDAC INC.,AND SHALL NOT BE REPRODUCED, OR COPIED OR USED AS THE BASIS FOR THE MANUFACTURE OR SALE OF APPARATUS WITHOUT WRITTEN PERMISSION.