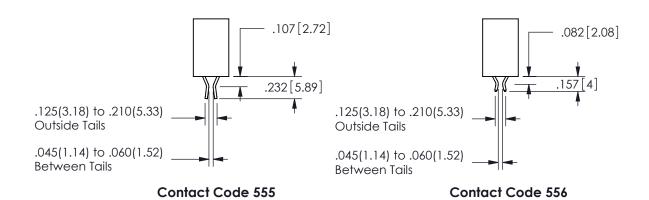

<u>Contact Dimensions:</u>
541-Wire Wrap .025 Sq.(0.64 Sq.) - Tail LG=.750(19.05)
.100 (2.54) Contact Spacing x .200 (5.08) Row Spacing

ISSUE NUMBER ORIGINAL

1

**Contact Code 558** 

Contact Code 559

**Contact Code 560** 

INSULATOR MATERIAL: THERMOPLASTIC POLYESTER, UL 94V-0

DAP MATERIAL AVAILABLE UPON REQUEST

CONTACT MATERIAL; COPPER ALLOY

CONTACT PLATING: GOLD ON THE MATING AREA, TIN PLATING ON THE CONTACT TAILS, NICKEL UNDERPLATE

345/395 SERIES CARD EDGE CONNECTOR CONTACT CODE 555,556,558,559,560 DIMENSIONS

YOUR CONNECTION TO QUALITY & SERVICE

**EDAC INC** TORONTO, ONTARIO CANADA

THESE DRAWINGS AND SPECIFICATIONS ARE THE PROPERTY OF EDAC INC.,AND SHALL NOT BE REPRODUCED, OR COPIED OR USED AS THE BASIS FOR THE MANUFACTURE OR SALE OF APPARATUS WITHOUT WRITTEN PERMISSION.