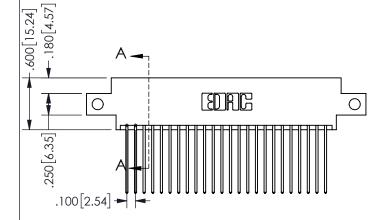

3.235[82.17] 2.660 67.56 2.500 [63.5] CARD SLOT ACCEPTS .054" [1.37] TO .070"[1.78] <sup>\_</sup> THICK PCB

THIS IS A C.A.D. GENERATED DRAWING DO NOT MAKE MANUAL REVISIONS TO MASTER.

ISSUE NUMBER

ORIGINAL

1

.330[8.38]

CARD SLOT

.370 9.4

## 345/395 SERIES CARD EDGE CONNECTOR PART NUMBER: 345-048-541-812

YOUR CONNECTION TO QUALITY & SERVICE

**EDAC INC** TORONTO, ONTARIO CANADA

THESE DRAWINGS AND SPECIFICATIONS ARE THE PROPERTY OF EDAC INC.,AND SHALL NOT BE REPRODUCED,OR COPIED OR USED AS THE BASIS FOR THE MANUFACTURE OR SALE OF APPARATUS WITHOUT WRITTEN PERMISSION.

## **SECTION A-A**

.160 4.06

POINT OF

CONTACT

| ACAD REFERENCE NO.  |               | 345-ENG-MASTER  |       |
|---------------------|---------------|-----------------|-------|
| DRAWN: R.STA.MONICA |               | DATEMAY.16/2017 |       |
| CHECKED:            |               | DATE:           |       |
| SCALE:              | NTS           | SHEET           | OF 2  |
| DRAWING             | NUMBER        |                 | ISSUE |
| 3                   | 45-ENG-MASTER |                 | 1     |