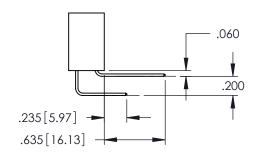

<u>Contact Dimensions:</u>
544-Wire Wrap .050x.025(1.27x0.64) - Tail LG=.750(19.05)
.100 (2.54) Contact Spacing x .200 (5.08) Row Spacing

THIS IS A C.A.D. GENERATED DRAWING DO NOT MAKE MANUAL REVISIONS TO MAST

ING NUMBER ISSUE 345-ENG-MASTER 1

INSULATOR MATERIAL: THERMOPLASTIC PBT BLACK, UL 94V-0

CONTACT MATERIAL; COPPER TIN ALLOY
 CONTACT PLATING: GOLD ON THE MATING AREA T

CONTACT PLATING: GOLD ON THE MATING AREA, TIN PLATING ON THE CONTACT TAILS, NICKEL UNDERPLATE