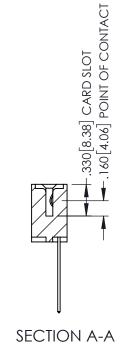

ING NUMBER ISSUE 345-ENG-MASTER 1

INSULATOR MATERIAL: THERMOPLASTIC PBT BLACK, UL 94V-0

CONTACT MATERIAL; COPPER TIN ALLOY
 CONTACT PLATING: GOLD ON THE MATING AREA T

CONTACT PLATING: GOLD ON THE MATING AREA, TIN PLATING ON THE CONTACT TAILS, NICKEL UNDERPLATE

## 345/395 SERIES CARD EDGE CONNECTOR CONTACT CODE 555,556,558,559,560 DIMENSIONS

YOUR CONNECTION TO QUALITY & SERVICE

|   | ACAD REFERENCE NO. 345-ENG-MASTER |                  |  |
|---|-----------------------------------|------------------|--|
|   | DRAWN: R.STA.MONICA               | DATE:MAY.16/2017 |  |
|   | CHECKED:                          | DATE:            |  |
|   | SCALE: 1:1                        | SHEET 2 OF 2     |  |
| D | DRAWING NUMBER                    | ISSUE            |  |