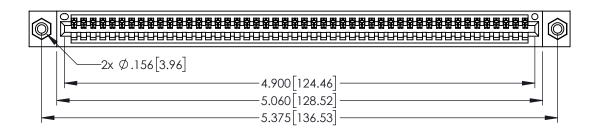

<u>Contact Dimensions:</u>
544-Wire Wrap .050x.025(1.27x0.64) - Tail LG=.750(19.05)
.100 (2.54) Contact Spacing x .200 (5.08) Row Spacing

THIS IS A C.A.D. GENERATED DRAWING DO NOT MAKE MANUAL REVISIONS TO MAST

1220F NOWBER

ORIGINAL

1

345/395 SERIES CARD EDGE CONNECTOR PART NUMBER: 345-048-544-108

, TIN PLATING

EDAC INC TORONTO, ONTARIO CANADA

YOUR CONNECTION TO QUALITY & SERVICE

THESE DRAWINGS AND SPECIFICATIONS ARE THE PROPERTY OF EDAC INC.,AND SHALL NOT BE REPRODUCED,OR COPIED OR USED AS THE BASIS FOR THE MANUFACTURE OR SALE OF APPARATUS WITHOUT WRITTEN PERMISSION.

| ACAD REFERENCE NO. 345-ENG-MASTER |                  |  |
|-----------------------------------|------------------|--|
| DRAWN: R.STA.MONICA               | DATE:MAY.16/2017 |  |
| CHECKED:                          | DATE:            |  |
| SCALE: 1:1                        | SHEET 1 OF 2     |  |
| DRAWING NUMBER                    | ISSUE            |  |