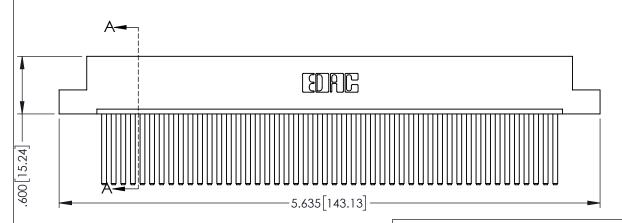

1220F NOWBER

ORIGINAL

1

345/395 SERIES CARD EDGE CONNECTOR PART NUMBER: 345-048-544-108

, TIN PLATING

EDAC INC TORONTO, ONTARIO CANADA

YOUR CONNECTION TO QUALITY & SERVICE

THESE DRAWINGS AND SPECIFICATIONS ARE THE PROPERTY OF EDAC INC.,AND SHALL NOT BE REPRODUCED,OR COPIED OR USED AS THE BASIS FOR THE MANUFACTURE OR SALE OF APPARATUS WITHOUT WRITTEN PERMISSION.

ING NUMBER ISSUE 345-ENG-MASTER 1

INSULATOR MATERIAL: THERMOPLASTIC PBT BLACK, UL 94V-0

CONTACT MATERIAL; COPPER TIN ALLOY
 CONTACT PLATING: GOLD ON THE MATING AREA T

CONTACT PLATING: GOLD ON THE MATING AREA, TIN PLATING ON THE CONTACT TAILS, NICKEL UNDERPLATE