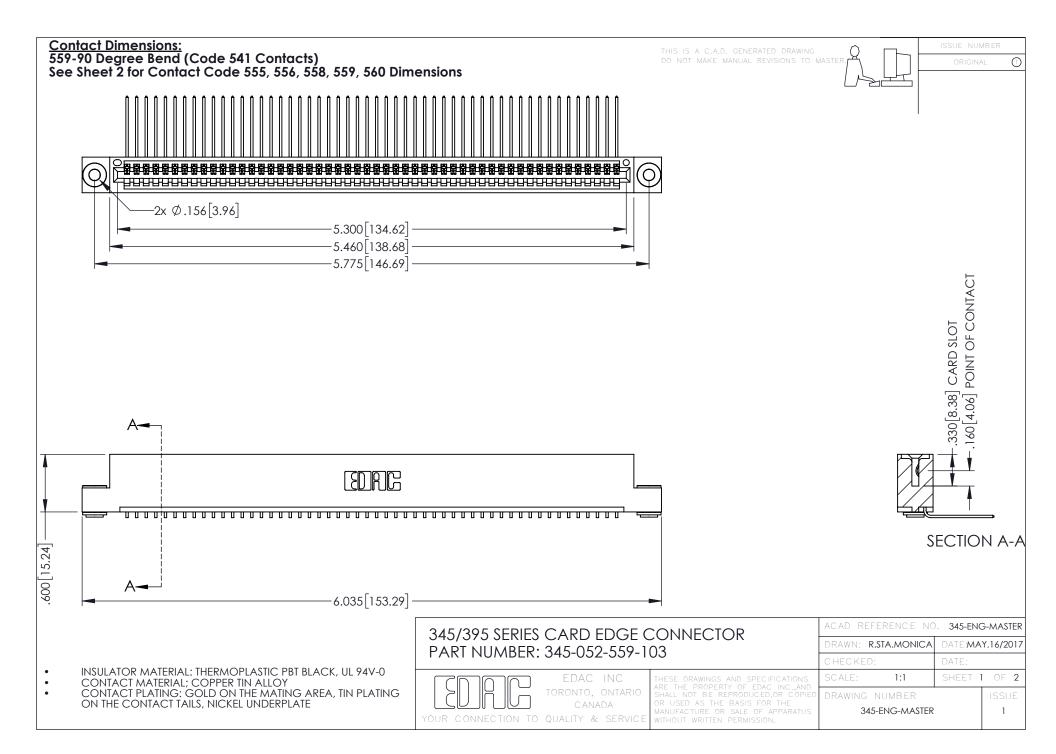

- INSULATOR MATERIAL: THERMOPLASTIC POLYESTER, UL 94V-0 DAP MATERIAL AVAILABLE UPON REQUEST

CONTACT MATERIAL; COPPER ALLOY CONTACT PLATING: GOLD ON THE MATING AREA, TIN PLATING ON THE CONTACT TAILS, NICKEL UNDERPLATE