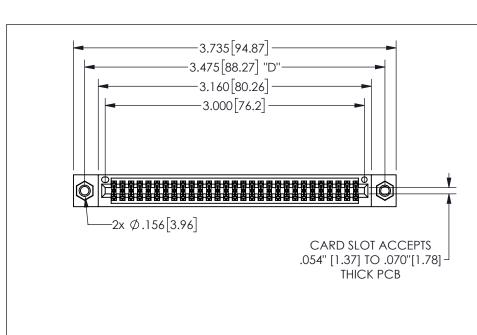

345/395 SERIES CARD EDGE CONNECTOR PART NUMBER: 345-058-524-207

YOUR CONNECTION TO QUALITY & SERVICE

**EDAC INC** TORONTO, ONTARIO CANADA

THESE DRAWINGS AND SPECIFICATIONS ARE THE PROPERTY OF EDAC INC.,AND SHALL NOT BE REPRODUCED,OR COPIED OR USED AS THE BASIS FOR THE MANUFACTURE OR SALE OF APPARATUS WITHOUT WRITTEN PERMISSION.

## 345/395 SERIES CARD EDGE CONNECTOR CONTACT CODE 555,556,558,559,560 DIMENSIONS

YOUR CONNECTION TO QUALITY & SERVICE

**EDAC INC** TORONTO, ONTARIO CANADA

THESE DRAWINGS AND SPECIFICATIONS ARE THE PROPERTY OF EDAC INC.,AND SHALL NOT BE REPRODUCED, OR COPIED OR USED AS THE BASIS FOR THE MANUFACTURE OR SALE OF APPARATUS WITHOUT WRITTEN PERMISSION.