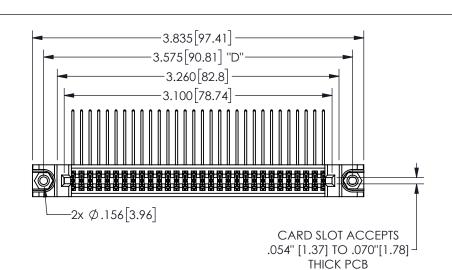

<u>Contact Dimensions:</u>
558-90 Degree Bend (Code 541 Contacts)
See Sheet 2 for Contact Code 555, 556, 558, 559, 560

**Dimensions** 

345/395 SERIES CARD EDGE CONNECTOR PART NUMBER: 345-060-558-888

YOUR CONNECTION TO QUALITY & SERVICE