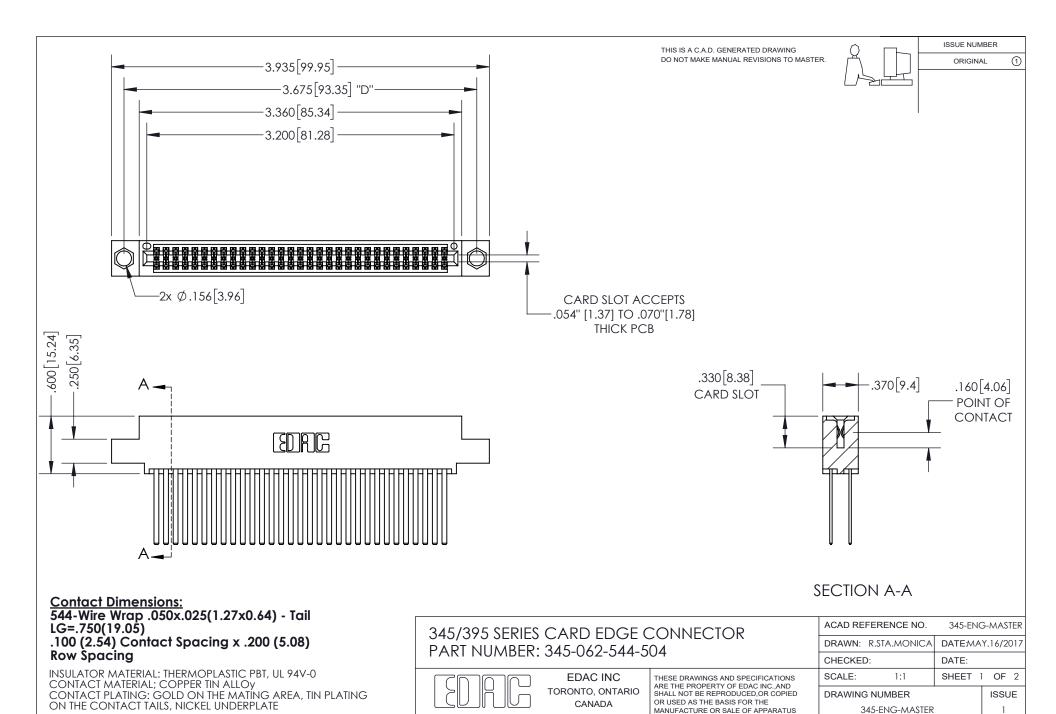

## 345/395 SERIES CARD EDGE CONNECTOR CONTACT CODE 555,556,558,559,560 DIMENSIONS

YOUR CONNECTION TO QUALITY & SERVICE

**EDAC INC** TORONTO, ONTARIO CANADA

THESE DRAWINGS AND SPECIFICATIONS ARE THE PROPERTY OF EDAC INC.,AND SHALL NOT BE REPRODUCED, OR COPIED OR USED AS THE BASIS FOR THE MANUFACTURE OR SALE OF APPARATUS WITHOUT WRITTEN PERMISSION.

- INSULATOR MATERIAL: THERMOPLASTIC POLYESTER, UL 94V-0
- DAP MATERIAL AVAILABLE UPON REQUEST
- CONTACT MATERIAL; COPPER ALLOY

CONTACT PLATING: GOLD ON THE MATING AREA, TIN PLATING ON THE CONTACT TAILS, NICKEL UNDERPLATE