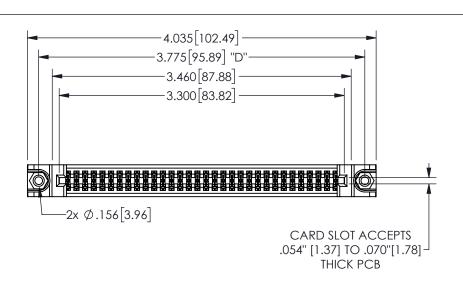

345/395 SERIES CARD EDGE CONNECTOR PART NUMBER: 345-064-542-288

YOUR CONNECTION TO QUALITY & SERVICE

**EDAC INC** TORONTO, ONTARIO CANADA

THESE DRAWINGS AND SPECIFICATIONS ARE THE PROPERTY OF EDAC INC.,AND SHALL NOT BE REPRODUCED,OR COPIED OR USED AS THE BASIS FOR THE MANUFACTURE OR SALE OF APPARATUS WITHOUT WRITTEN PERMISSION.

THIS IS A C.A.D. GENERATED DRAWING DO NOT MAKE MANUAL REVISIONS TO MASTER.

ISSUE NUMBER

ORIGINAL

1

.160 4.06 .330[8.38] POINT OF CARD SLOT CONTACT .370 [9.4]

.350[8.89] .600[15.24] .100[2.54]

<u>Contact Dimensions:</u>
542-Wire Wrap .025 Sq.(0.64 Sq.) - Tail LG=.645(16.38)
.100 (2.54) Contact Spacing x .200 (5.08) Row Spacing