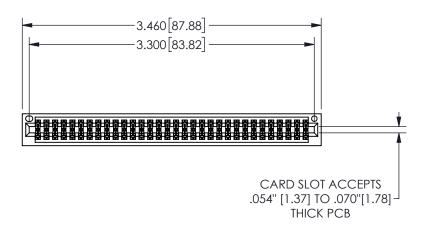

## 345/395 SERIES CARD EDGE CONNECTOR PART NUMBER: 345-064-555-201

YOUR CONNECTION TO QUALITY & SERVICE

**EDAC INC** TORONTO, ONTARIO CANADA

THESE DRAWINGS AND SPECIFICATIONS ARE THE PROPERTY OF EDAC INC., AND SHALL NOT BE REPRODUCED, OR COPIED OR USED AS THE BASIS FOR THE MANUFACTURE OR SALE OF APPARATUS WITHOUT WRITTEN PERMISSION.

| ACAD REFERENCE NO. |              | 345-ENG-MASTER   |       |
|--------------------|--------------|------------------|-------|
| DRAWN:             | R.STA.MONICA | DATE:MAY.16/2017 |       |
| CHECKE             | D:           | DATE:            |       |
| SCALE:             | NTS          | SHEET            | OF 2  |
| DRAWING NUMBER     |              |                  | ISSUE |
| 345-ENG-MASTER     |              |                  | 1     |
|                    |              |                  |       |