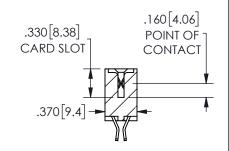

<u>Contact Dimensions:</u>
555-Extender Board Bend (Code 500 Contacts)
See Sheet 2 for Contact Code 555, 556, 558, 559, 560

**Dimensions** 

ISSUE NUMBER ORIGINAL

1

**Contact Code 558** 

Contact Code 559

Contact Code 560

## 345/395 SERIES CARD EDGE CONNECTOR CONTACT CODE 555,556,558,559,560 DIMENSIONS

YOUR CONNECTION TO QUALITY & SERVICE

**EDAC INC** TORONTO, ONTARIO CANADA

THESE DRAWINGS AND SPECIFICATIONS ARE THE PROPERTY OF EDAC INC.,AND SHALL NOT BE REPRODUCED, OR COPIED OR USED AS THE BASIS FOR THE MANUFACTURE OR SALE OF APPARATUS WITHOUT WRITTEN PERMISSION.

|  | ACAD REFERENCE NO.  | 345-ENG-MASTER   |  |  |
|--|---------------------|------------------|--|--|
|  | DRAWN: R.STA.MONICA | DATE:MAY.16/2017 |  |  |
|  | CHECKED:            | DATE:            |  |  |
|  | SCALE: 1:1          | SHEET 2 OF 2     |  |  |
|  | DRAWING NUMBER      | ISSUE            |  |  |
|  | 345-ENG-MASTER      | 1                |  |  |