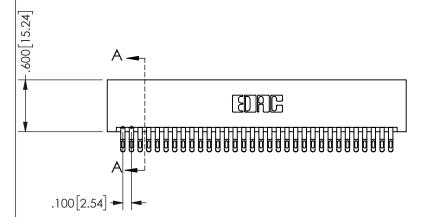

## **SECTION A-A**

## 345/395 SERIES CARD EDGE CONNECTOR PART NUMBER: 345-064-555-201

YOUR CONNECTION TO QUALITY & SERVICE

**EDAC INC** TORONTO, ONTARIO CANADA

THESE DRAWINGS AND SPECIFICATIONS ARE THE PROPERTY OF EDAC INC., AND SHALL NOT BE REPRODUCED, OR COPIED OR USED AS THE BASIS FOR THE MANUFACTURE OR SALE OF APPARATUS WITHOUT WRITTEN PERMISSION.

| ACAD REFERENCE NO. |              | 345-ENG-MASTER   |       |
|--------------------|--------------|------------------|-------|
| DRAWN:             | R.STA.MONICA | DATE:MAY.16/2017 |       |
| CHECKE             | D:           | DATE:            |       |
| SCALE:             | NTS          | SHEET            | OF 2  |
| DRAWING NUMBER     |              |                  | ISSUE |
| 345-ENG-MASTER     |              |                  | 1     |
|                    |              |                  |       |