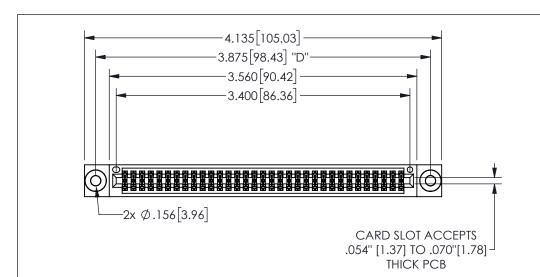

345/395 SERIES CARD EDGE CONNECTOR PART NUMBER: 345-066-542-203

YOUR CONNECTION TO QUALITY & SERVICE

**EDAC INC** TORONTO, ONTARIO CANADA

THESE DRAWINGS AND SPECIFICATIONS ARE THE PROPERTY OF EDAC INC.,AND SHALL NOT BE REPRODUCED,OR COPIED OR USED AS THE BASIS FOR THE MANUFACTURE OR SALE OF APPARATUS WITHOUT WRITTEN PERMISSION.

| ACAD REFERENCE NO. |                | 345-ENG-MASTER |           |
|--------------------|----------------|----------------|-----------|
| DRAWN:             | R.STA.MONICA   | DATEMA         | Y.16/2017 |
| CHECKED:           |                | DATE:          |           |
| SCALE:             | NTS            | SHEET          | OF 2      |
| DRAWING            | G NUMBER       |                | ISSUE     |
| 3                  | 345-ENG-MASTER |                | 1         |