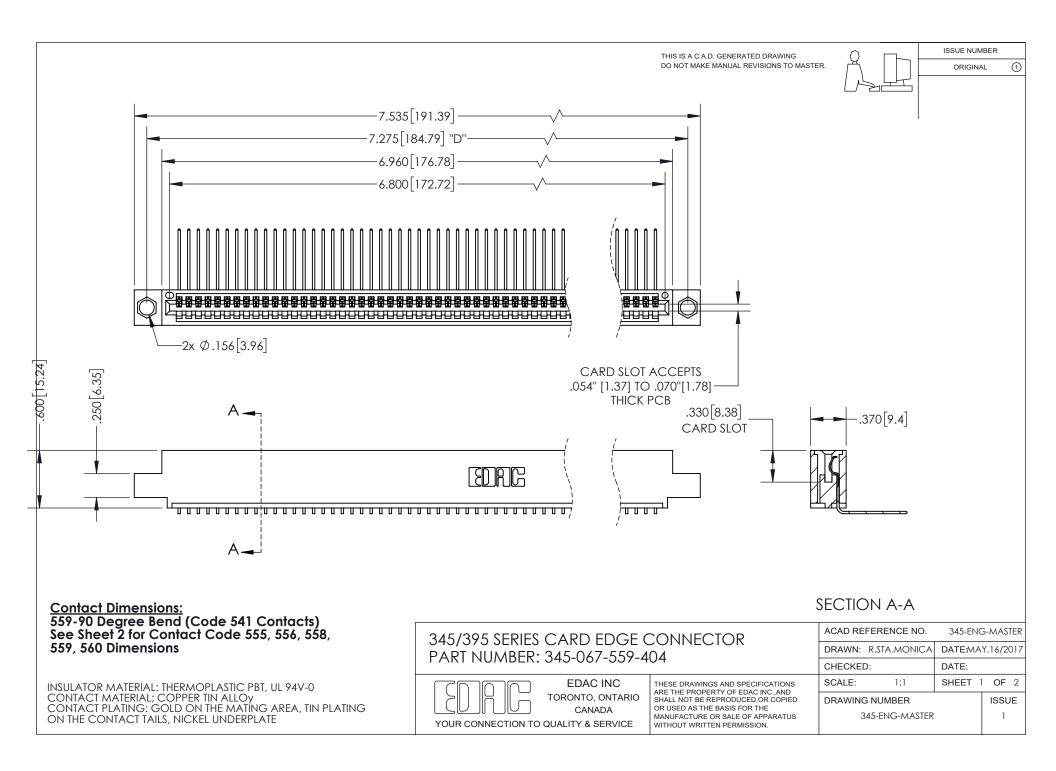

ISSUE NUMBER ORIGINAL

1

**Contact Code 558** 

**Contact Code 559** 

Contact Code 560

- INSULATOR MATERIAL: THERMOPLASTIC POLYESTER, UL 94V-0
- DAP MATERIAL AVAILABLE UPON REQUEST
- CONTACT MATERIAL; COPPER ALLOY

CONTACT PLATING: GOLD ON THE MATING AREA, TIN PLATING ON THE CONTACT TAILS, NICKEL UNDERPLATE

\*FOR ALL OTHER SPECIFICATIONS REFER TO SHEET 3\*

## 345/395 SERIES CARD EDGE CONNECTOR CONTACT CODE 555,556,558,559,560 DIMENSIONS

YOUR CONNECTION TO QUALITY & SERVICE

**EDAC INC** TORONTO, ONTARIO CANADA

THESE DRAWINGS AND SPECIFICATIONS ARE THE PROPERTY OF EDAC INC.,AND SHALL NOT BE REPRODUCED, OR COPIED OR USED AS THE BASIS FOR THE MANUFACTURE OR SALE OF APPARATUS WITHOUT WRITTEN PERMISSION.