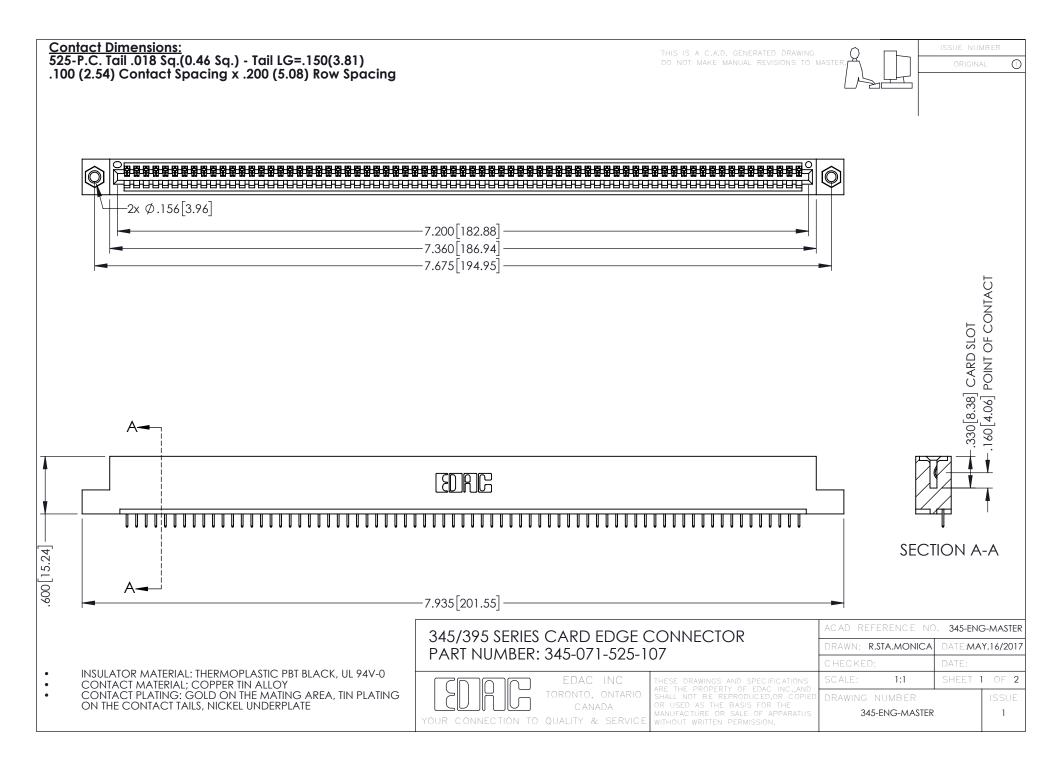

## 345/395 SERIES CARD EDGE CONNECTOR CONTACT CODE 555,556,558,559,560 DIMENSIONS

YOUR CONNECTION TO QUALITY & SERVICE

|    | ACAD REFERENCE NO. 345-ENG-MASTER |                  |
|----|-----------------------------------|------------------|
| 3  | DRAWN: R.STA.MONICA               | DATE:MAY.16/2017 |
|    | CHECKED:                          | DATE:            |
| ,  | SCALE: 1:1                        | SHEET 2 OF 2     |
| ΞD | DRAWING NUMBER                    | ISSUE            |