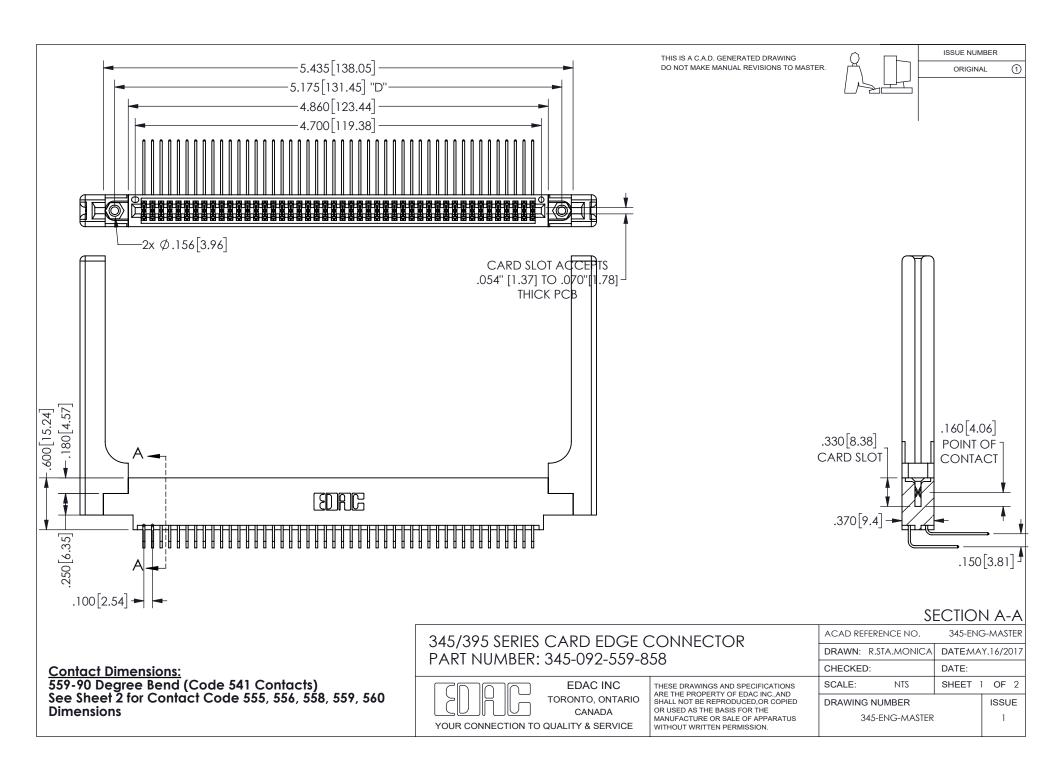

ISSUE NUMBER ORIGINAL

1

**Contact Code 558** 

Contact Code 559

Contact Code 560

INSULATOR MATERIAL: THERMOPLASTIC POLYESTER, UL 94V-0 DAP MATERIAL AVAILABLE UPON REQUEST

CONTACT MATERIAL; COPPER ALLOY

CONTACT PLATING: GOLD ON THE MATING AREA, TIN PLATING ON THE CONTACT TAILS, NICKEL UNDERPLATE

## 345/395 SERIES CARD EDGE CONNECTOR CONTACT CODE 555,556,558,559,560 DIMENSIONS

YOUR CONNECTION TO QUALITY & SERVICE

**EDAC INC** TORONTO, ONTARIO CANADA

THESE DRAWINGS AND SPECIFICATIONS ARE THE PROPERTY OF EDAC INC.,AND SHALL NOT BE REPRODUCED, OR COPIED OR USED AS THE BASIS FOR THE MANUFACTURE OR SALE OF APPARATUS WITHOUT WRITTEN PERMISSION.

| ACAD REFERENCE NO.  | 345-ENG-MASTER   |
|---------------------|------------------|
| DRAWN: R.STA.MONICA | DATE:MAY.16/2017 |
| CHECKED:            | DATE:            |
| SCALE: 1:1          | SHEET 2 OF 2     |
| DRAWING NUMBER      | ISSUE            |
| 345-ENG-MASTER      | 1                |