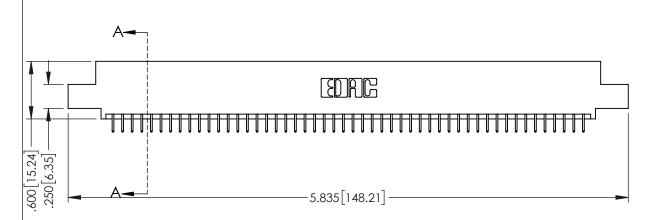

<u>Contact Dimensions:</u>
525-P.C. Tail .018 Sq.(0.46 Sq.) - Tail LG=.150(3.81)
.100 (2.54) Contact Spacing x .200 (5.08) Row Spacing

1

- INSULATOR MATERIAL: THERMOPLASTIC PBT BLACK, UL 94V-0
- CONTACT MATERIAL; COPPER TIN ALLOY CONTACT PLATING: GOLD ON THE MATING AREA, TIN PLATING ON THE CONTACT TAILS, NICKEL UNDERPLATE

| 345/395 SERIES CARD EDGE CONNECTOR |
|------------------------------------|
| PART NUMBER: 345-100-525-502       |

| ACAD REFERENCE NO. 345-ENG-MASTER |                  |  |  |
|-----------------------------------|------------------|--|--|
| DRAWN: R.STA.MONICA               | DATE:MAY.16/2017 |  |  |
| CHECKED:                          | DATE:            |  |  |
| SCALE: 1:1                        | SHEET 1 OF 2     |  |  |
| DRAWING NUMBER                    | ISSUE            |  |  |
| 345-ENG-MASTER                    | 1                |  |  |