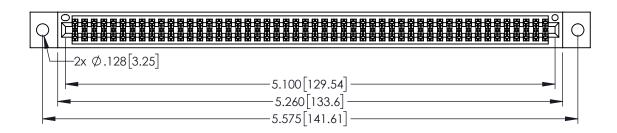

| 345/395 SERIES CARD EDGE CONNECTOR |
|------------------------------------|
| PART NUMBER: 345-100-525-502       |

| ACAD REFERENCE NO. 345-ENG-MASTER |                  |  |  |
|-----------------------------------|------------------|--|--|
| DRAWN: R.STA.MONICA               | DATE:MAY.16/2017 |  |  |
| CHECKED:                          | DATE:            |  |  |
| SCALE: 1:1                        | SHEET 1 OF 2     |  |  |
| DRAWING NUMBER                    | ISSUE            |  |  |
| 345-ENG-MASTER                    | 1                |  |  |