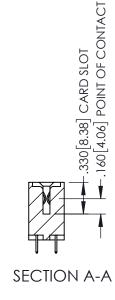

<u>Contact Dimensions:</u>
525-P.C. Tail .018 Sq.(0.46 Sq.) - Tail LG=.150(3.81)
.100 (2.54) Contact Spacing x .200 (5.08) Row Spacing

1

- INSULATOR MATERIAL: THERMOPLASTIC PBT BLACK, UL 94V-0
- CONTACT MATERIAL; COPPER TIN ALLOY CONTACT PLATING: GOLD ON THE MATING AREA, TIN PLATING ON THE CONTACT TAILS, NICKEL UNDERPLATE

| 345/395 SERIES CARD EDGE CONNECTOR |
|------------------------------------|
| PART NUMBER: 345-100-525-502       |

| ACAD REFERENCE NO. 345-ENG-MASTER |                  |  |  |
|-----------------------------------|------------------|--|--|
| DRAWN: R.STA.MONICA               | DATE:MAY.16/2017 |  |  |
| CHECKED:                          | DATE:            |  |  |
| SCALE: 1:1                        | SHEET 1 OF 2     |  |  |
| DRAWING NUMBER                    | ISSUE            |  |  |
| 345-ENG-MASTER                    | 1                |  |  |