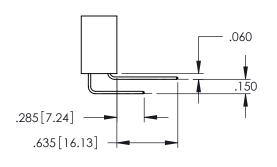

<u>Contact Dimensions:</u>
525-P.C. Tail .018 Sq.(0.46 Sq.) - Tail LG=.150(3.81)
.100 (2.54) Contact Spacing x .200 (5.08) Row Spacing

1

- INSULATOR MATERIAL: THERMOPLASTIC PBT BLACK, UL 94V-0
- CONTACT MATERIAL; COPPER TIN ALLOY CONTACT PLATING: GOLD ON THE MATING AREA, TIN PLATING ON THE CONTACT TAILS, NICKEL UNDERPLATE

| 345/395 SERIES CARD EDGE CONNECTOR |
|------------------------------------|
| PART NUMBER: 345-100-525-502       |

| ACAD REFERENCE NO. 345-ENG-MASTER |                  |  |  |
|-----------------------------------|------------------|--|--|
| DRAWN: R.STA.MONICA               | DATE:MAY.16/2017 |  |  |
| CHECKED:                          | DATE:            |  |  |
| SCALE: 1:1                        | SHEET 1 OF 2     |  |  |
| DRAWING NUMBER                    | ISSUE            |  |  |
| 345-ENG-MASTER                    | 1                |  |  |