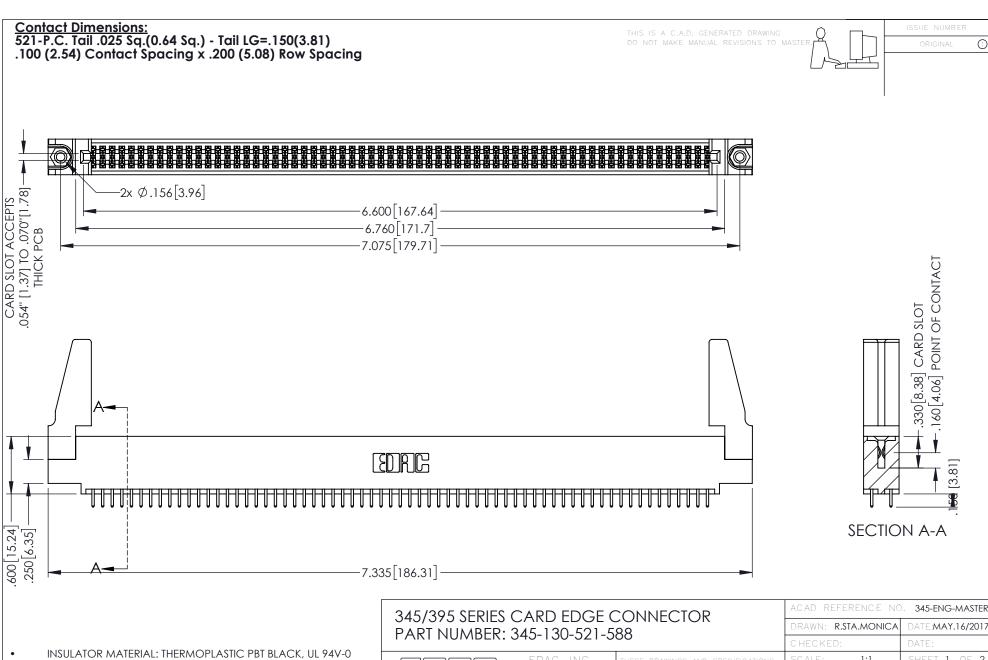

345/395 SERIES CARD EDGE CONNECTOR CONTACT CODE 555,556,558,559,560 DIMENSIONS

YOUR CONNECTION TO QUALITY & SERVICE

ACAD REFERENCE NO. 345-ENG-MASTER DATE:MAY.16/2017 DRAWN: R.STA.MONICA 1:1 SHEET 2 OF 2 345-ENG-MASTER