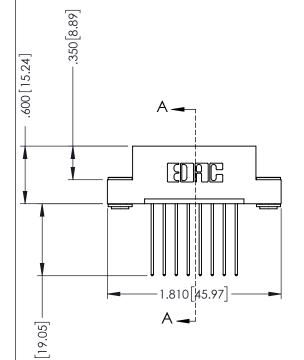

## **Contact Code 556**

INSULATOR MATERIAL: THERMOPLASTIC POLYESTER, UL 94V-0 CONTACT MATERIAL; COPPER, NICKEL, TIN ALLOY CA-725 CONTACT PLATING: GOLD ON THE MATING AREA, TIN-LEAD

ON THE CONTACT TAILS, NICKEL UNDERPLATE