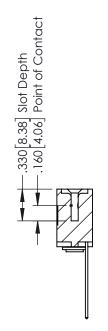

THIS IS A C.A.D. GENERATED DRAWING DO NOT MAKE MANUAL REVISIONS TO MASTER.



ISSUE NUMBER

ORIGINAL

1





SECTION A-A



INSULATOR MATERIAL: THERMOPLASTIC POLYESTER, UL 94V-0 CONTACT MATERIAL; COPPER, NICKEL, TIN ALLOY CA-725 CONTACT PLATING: GOLD ON THE MATING AREA, TIN-LEAD ON THE CONTACT TAILS, NICKEL UNDERPLATE

346/396 SERIES CARD EDGE CONNECTOR PART NUMBER: 346-008-541-103

YOUR CONNECTION TO QUALITY & SERVICE

**EDAC INC** TORONTO, ONTARIO CANADA

THESE DRAWINGS AND SPECIFICATIONS ARE THE PROPERTY OF EDAC INC.,AND SHALL NOT BE REPRODUCED, OR COPIED OR USED AS THE BASIS FOR THE MANUFACTURE OR SALE OF APPARATUS WITHOUT WRITTEN PERMISSION.

| ACAD REFERENCE NO. |      | 346-ENG-MASTER |          |
|--------------------|------|----------------|----------|
| DRAWN: J.          | .LEE | DATE: AF       | R. 22/09 |
| CHECKED:           |      | DATE:          |          |
| SCALE: