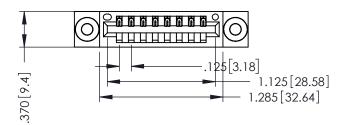

346/396 SERIES CARD EDGE CONNECTOR PART NUMBER: 346-008-541-103

YOUR CONNECTION TO QUALITY & SERVICE

**EDAC INC** TORONTO, ONTARIO CANADA

THESE DRAWINGS AND SPECIFICATIONS ARE THE PROPERTY OF EDAC INC.,AND SHALL NOT BE REPRODUCED, OR COPIED OR USED AS THE BASIS FOR THE MANUFACTURE OR SALE OF APPARATUS WITHOUT WRITTEN PERMISSION.

THIS IS A C.A.D. GENERATED DRAWING DO NOT MAKE MANUAL REVISIONS TO MASTER.

ISSUE NUMBER

ORIGINAL

1

SECTION A-A

INSULATOR MATERIAL: THERMOPLASTIC POLYESTER, UL 94V-0 CONTACT MATERIAL; COPPER, NICKEL, TIN ALLOY CA-725 CONTACT PLATING: GOLD ON THE MATING AREA, TIN-LEAD ON THE CONTACT TAILS, NICKEL UNDERPLATE