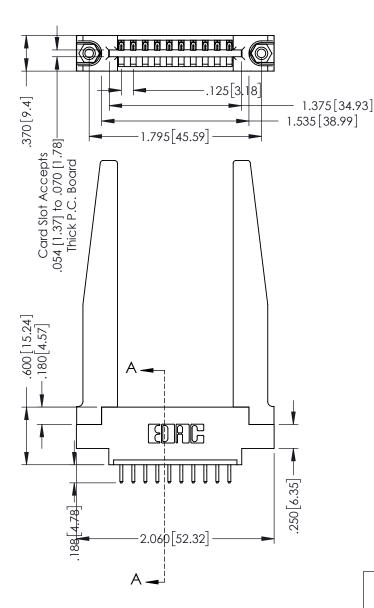

THIS IS A C.A.D. GENERATED DRAWING DO NOT MAKE MANUAL REVISIONS TO MASTER.

ISSUE NUMBER

ORIGINAL

1

346/396 SERIES CARD EDGE CONNECTOR PART NUMBER: 346-010-520-678

YOUR CONNECTION TO QUALITY & SERVICE

**EDAC INC** TORONTO, ONTARIO CANADA

346-ENG-MASTER

INSULATOR MATERIAL: THERMOPLASTIC POLYESTER, UL 94V-0 CONTACT MATERIAL; COPPER, NICKEL, TIN ALLOY CA-725 CONTACT PLATING: GOLD ON THE MATING AREA, TIN-LEAD ON THE CONTACT TAILS, NICKEL UNDERPLATE

Slot Depth Point of Contact .330[8.38] : .160[4.06] |

SECTION A-A

ISSUE NUMBER ORIGINAL 1

## 346/396 SERIES CARD EDGE CONNECTOR CONTACT CODE 555,556,558,559,560 DIMENSIONS

YOUR CONNECTION TO QUALITY & SERVICE

**EDAC INC** TORONTO, ONTARIO CANADA

THESE DRAWINGS AND SPECIFICATIONS ARE THE PROPERTY OF EDAC INC.,AND SHALL NOT BE REPRODUCED, OR COPIED OR USED AS THE BASIS FOR THE MANUFACTURE OR SALE OF APPARATUS WITHOUT WRITTEN PERMISSION.