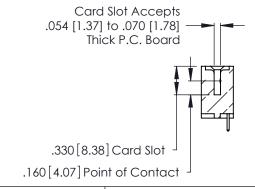

**Contact Code 560** 

INSULATOR MATERIAL: THERMOPLASTIC POLYESTER, UL 94V-0 CONTACT MATERIAL; COPPER, NICKEL, TIN ALLOY CA-725 CONTACT PLATING: GOLD ON THE MATING AREA, TIN-LEAD

ON THE CONTACT TAILS, NICKEL UNDERPLATE

346/396 SERIES CARD EDGE CONNECTOR CONTACT CODE 555,556,558,559,560 DIMENSIONS

YOUR CONNECTION TO QUALITY & SERVICE

**EDAC INC** TORONTO, ONTARIO CANADA

THESE DRAWINGS AND SPECIFICATIONS ARE THE PROPERTY OF EDAC INC.,AND SHALL NOT BE REPRODUCED, OR COPIED OR USED AS THE BASIS FOR THE MANUFACTURE OR SALE OF APPARATUS WITHOUT WRITTEN PERMISSION.