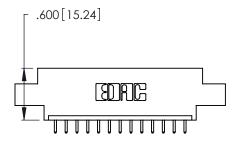

THIS IS A C.A.D. GENERATED DRAWING DO NOT MAKE MANUAL REVISIONS TO MASTER.

1

346/396 SERIES CARD EDGE CONNECTOR PART NUMBER: 346-013-521-604

**EDAC INC** TORONTO, ONTARIO CANADA

THESE DRAWINGS AND SPECIFICATIONS ARE THE PROPERTY OF EDAC INC.,AND SHALL NOT BE REPRODUCED, OR COPIED OR USED AS THE BASIS FOR THE MANUFACTURE OR SALE OF APPARATUS WITHOUT WRITTEN PERMISSION.