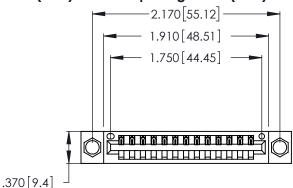

Contact Dimensions: 521-P.C. Tail .025 Sq. (0.64 Sq.) - Tail LG. =.150 (3.81) .125 (3.18) Contact Spacing x .250 (6.35) Row Spacing

- INSULATOR MATERIAL: THERMOPLASTIC POLYESTER, UL 94V-0 CONTACT MATERIAL; COPPER, NICKEL, TIN\_ALLOY CA-725
- CONTACT PLATING: GOLD ON THE MATING AREA, TIN-LEAD ON THE CONTACT TAILS, NICKEL UNDERPLATE

THIS IS A C.A.D. GENERATED DRAWING DO NOT MAKE MANUAL REVISIONS TO MASTER.

1

346/396 SERIES CARD EDGE CONNECTOR PART NUMBER: 346-013-521-604

**EDAC INC** TORONTO, ONTARIO CANADA

THESE DRAWINGS AND SPECIFICATIONS ARE THE PROPERTY OF EDAC INC.,AND SHALL NOT BE REPRODUCED, OR COPIED OR USED AS THE BASIS FOR THE MANUFACTURE OR SALE OF APPARATUS WITHOUT WRITTEN PERMISSION.