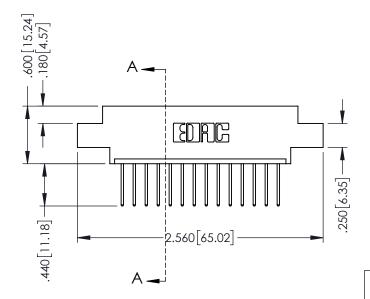

## **Contact Code 555**

## **Contact Code 556**

INSULATOR MATERIAL: THERMOPLASTIC POLYESTER, UL 94V-0 CONTACT MATERIAL; COPPER, NICKEL, TIN ALLOY CA-725 CONTACT PLATING: GOLD ON THE MATING AREA, TIN-LEAD

ON THE CONTACT TAILS, NICKEL UNDERPLATE

## 346/396 SERIES CARD EDGE CONNECTOR CONTACT CODE 555,556,558,559,560 DIMENSIONS

YOUR CONNECTION TO QUALITY & SERVICE

**EDAC INC** TORONTO, ONTARIO CANADA

THESE DRAWINGS AND SPECIFICATIONS ARE THE PROPERTY OF EDAC INC.,AND SHALL NOT BE REPRODUCED, OR COPIED OR USED AS THE BASIS FOR THE MANUFACTURE OR SALE OF APPARATUS WITHOUT WRITTEN PERMISSION.

|   | ACAD REFERENCE NO. | 346-ENG-MASTER   |
|---|--------------------|------------------|
|   | DRAWN: J.LEE       | DATE: APR. 22/09 |
| ) | CHECKED:           | DATE:            |
|   | SCALE: 1:1         | SHEET 2 OF 2     |
|   | DRAWING NUMBER     | ISSUE            |
|   | 346-ENG-MASTER     | 1                |