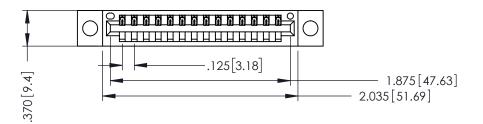

THIS IS A C.A.D. GENERATED DRAWING DO NOT MAKE MANUAL REVISIONS TO MASTER.

ISSUE NUMBER

ORIGINAL

1

INSULATOR MATERIAL: THERMOPLASTIC POLYESTER, UL 94V-0 CONTACT MATERIAL; COPPER, NICKEL, TIN ALLOY CA-725 CONTACT PLATING: GOLD ON THE MATING AREA, TIN-LEAD ON THE CONTACT TAILS, NICKEL UNDERPLATE

346/396 SERIES CARD EDGE CONNECTOR PART NUMBER: 346-014-522-604

YOUR CONNECTION TO QUALITY & SERVICE

**EDAC INC** TORONTO, ONTARIO CANADA

THESE DRAWINGS AND SPECIFICATIONS ARE THE PROPERTY OF EDAC INC., AND SHALL NOT BE REPRODUCED, OR COPIED OR USED AS THE BASIS FOR THE MANUFACTURE OR SALE OF APPARATUS WITHOUT WRITTEN PERMISSION.

| ACAD REFERENCE NO. | 346-ENG-MASTER   |
|--------------------|------------------|
| DRAWN: J.LEE       | DATE: APR. 22/09 |
| CHECKED:           | DATE:            |
| SCALE: 1:1         | SHEET 1 OF 2     |
| DRAWING NUMBER     | ISSUE            |
| 346-ENG-MASTER     | 1                |