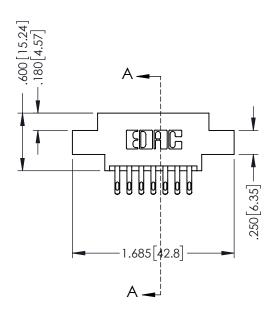

## **Contact Code 555**

## **Contact Code 556**

INSULATOR MATERIAL: THERMOPLASTIC POLYESTER, UL 94V-0 CONTACT MATERIAL; COPPER, NICKEL, TIN ALLOY CA-725 CONTACT PLATING: GOLD ON THE MATING AREA, TIN-LEAD

ON THE CONTACT TAILS, NICKEL UNDERPLATE

## 346/396 SERIES CARD EDGE CONNECTOR CONTACT CODE 555,556,558,559,560 DIMENSIONS

YOUR CONNECTION TO QUALITY & SERVICE

**EDAC INC** TORONTO, ONTARIO CANADA

THESE DRAWINGS AND SPECIFICATIONS ARE THE PROPERTY OF EDAC INC.,AND SHALL NOT BE REPRODUCED, OR COPIED OR USED AS THE BASIS FOR THE MANUFACTURE OR SALE OF APPARATUS WITHOUT WRITTEN PERMISSION.