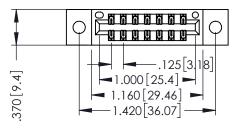

346/396 SERIES CARD EDGE CONNECTOR PART NUMBER: 346-014-555-802

YOUR CONNECTION TO QUALITY & SERVICE

**EDAC INC** TORONTO, ONTARIO CANADA

THESE DRAWINGS AND SPECIFICATIONS ARE THE PROPERTY OF EDAC INC., AND SHALL NOT BE REPRODUCED,OR COPIED OR USED AS THE BASIS FOR THE MANUFACTURE OR SALE OF APPARATUS WITHOUT WRITTEN PERMISSION.

THIS IS A C.A.D. GENERATED DRAWING DO NOT MAKE MANUAL REVISIONS TO MASTER.

ISSUE NUMBER

ORIGINAL

1

INSULATOR MATERIAL: THERMOPLASTIC POLYESTER, UL 94V-0 CONTACT MATERIAL; COPPER, NICKEL, TIN ALLOY CA-725 CONTACT PLATING: GOLD ON THE MATING AREA, TIN-LEAD ON THE CONTACT TAILS, NICKEL UNDERPLATE