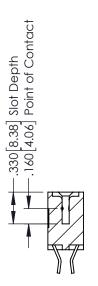

ON THE MATING AREA, TIN-LEAD ON THE CONTACT TAILS, NICKEL UNDERPLATE

346/396 SERIES CARD EDGE CONNECTOR PART NUMBER: 346-014-555-802

YOUR CONNECTION TO QUALITY & SERVICE

**EDAC INC** TORONTO, ONTARIO CANADA

THESE DRAWINGS AND SPECIFICATIONS ARE THE PROPERTY OF EDAC INC., AND SHALL NOT BE REPRODUCED,OR COPIED OR USED AS THE BASIS FOR THE MANUFACTURE OR SALE OF APPARATUS WITHOUT WRITTEN PERMISSION.

|  | ACAD REFERENCE NO. |       | 346-ENG-MASTER |           |
|--|--------------------|-------|----------------|-----------|
|  | DRAWN:             | J.LEE | DATE: AF       | PR. 22/09 |
|  | CHECKED:           |       | DATE:          |           |
|  | SCALE:             | 1:1   | SHEET          | OF 2      |
|  | DRAWING NUMBER     |       |                | ISSUE     |

346-ENG-MASTER



**SECTION A-A** 



ISSUE NUMBER ORIGINAL 1



## **Contact Code 555**

## **Contact Code 556**



INSULATOR MATERIAL: THERMOPLASTIC POLYESTER, UL 94V-0 CONTACT MATERIAL; COPPER, NICKEL, TIN ALLOY CA-725 CONTACT PLATING: GOLD ON THE MATING AREA, TIN-LEAD

ON THE CONTACT TAILS, NICKEL UNDERPLATE

## 346/396 SERIES CARD EDGE CONNECTOR CONTACT CODE 555,556,558,559,560 DIMENSIONS

YOUR CONNECTION TO QUALITY & SERVICE

**EDAC INC** TORONTO, ONTARIO CANADA

THESE DRAWINGS AND SPECIFICATIONS ARE THE PROPERTY OF EDAC INC.,AND SHALL NOT BE REPRODUCED, OR COPIED OR USED AS THE BASIS FOR THE MANUFACTURE OR SALE OF APPARATUS WITHOUT WRITTEN PERMISSION.

|   | ACAD REFERENCE NO. | 346-ENG-MASTER   |  |
|---|--------------------|------------------|--|
|   | DRAWN: J.LEE       | DATE: APR. 22/09 |  |
|