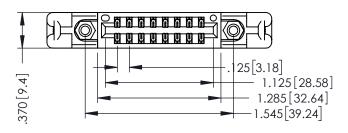

346/396 SERIES CARD EDGE CONNECTOR PART NUMBER: 346-016-541-258

YOUR CONNECTION TO QUALITY & SERVICE

**EDAC INC** TORONTO, ONTARIO CANADA

OR USED AS THE BASIS FOR THE MANUFACTURE OR SALE OF APPARATUS WITHOUT WRITTEN PERMISSION.

THIS IS A C.A.D. GENERATED DRAWING DO NOT MAKE MANUAL REVISIONS TO MASTER.

ISSUE NUMBER

ORIGINAL

1

INSULATOR MATERIAL: THERMOPLASTIC POLYESTER, UL 94V-0 CONTACT MATERIAL; COPPER, NICKEL, TIN ALLOY CA-725 CONTACT PLATING: GOLD ON THE MATING AREA, TIN-LEAD ON THE CONTACT TAILS, NICKEL UNDERPLATE

THESE DRAWINGS AND SPECIFICATIONS ARE THE PROPERTY OF EDAC INC.,AND

SHALL NOT BE REPRODUCED,OR COPIED

| SECTION A-A        |                  |  |
|--------------------|------------------|--|
| ACAD REFERENCE NO. | 346-ENG-MASTER   |  |
| DRAWN: J.LEE       | DATE: APR. 22/09 |  |
| CHECKED:           | DATE:            |  |
| SCALE: 1:1         | SHEET 1 OF 2     |  |
| DRAWING NUMBER     | ISSUE            |  |