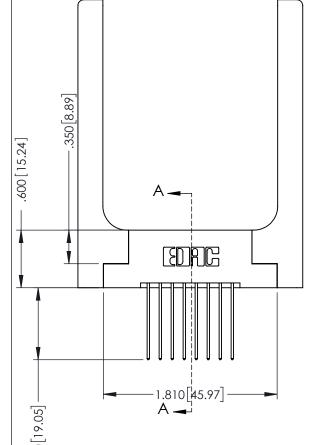

## 346/396 SERIES CARD EDGE CONNECTOR CONTACT CODE 555,556,558,559,560 DIMENSIONS

YOUR CONNECTION TO QUALITY & SERVICE

**EDAC INC** TORONTO, ONTARIO CANADA

THESE DRAWINGS AND SPECIFICATIONS ARE THE PROPERTY OF EDAC INC.,AND SHALL NOT BE REPRODUCED, OR COPIED OR USED AS THE BASIS FOR THE MANUFACTURE OR SALE OF APPARATUS WITHOUT WRITTEN PERMISSION.

## **Contact Code 556**

INSULATOR MATERIAL: THERMOPLASTIC POLYESTER, UL 94V-0 CONTACT MATERIAL; COPPER, NICKEL, TIN ALLOY CA-725 CONTACT PLATING: GOLD ON THE MATING AREA, TIN-LEAD

ON THE CONTACT TAILS, NICKEL UNDERPLATE

## **Contact Code 555**