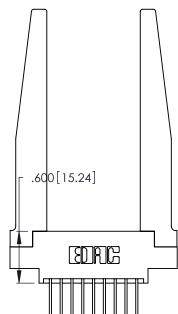

Contact Dimensions: 522-P.C. Tail .025 Sq. (0.64 Sq.) - Tail LG. =.440 (11.18) .125 (3.18) Contact Spacing x .250 (6.35) Row Spacing

.370 [9.4]

INSULATOR MATERIAL: THERMOPLASTIC POLYESTER, UL 94V-0 CONTACT MATERIAL; COPPER, NICKEL, TIN\_ALLOY CA-725

CONTACT PLATING: GOLD ON THE MATING AREA, TIN-LEAD ON THE CONTACT TAILS, NICKEL UNDERPLATE

THIS IS A C.A.D. GENERATED DRAWING DO NOT MAKE MANUAL REVISIONS TO MASTER.

ISSUE NUMBER ORIGINAL 1

346/396 SERIES CARD EDGE CONNECTOR PART NUMBER: 346-018-522-878