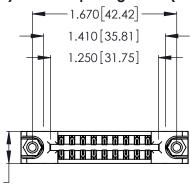

Contact Dimensions: 522-P.C. Tail .025 Sq. (0.64 Sq.) - Tail LG. =.440 (11.18) .125 (3.18) Contact Spacing x .250 (6.35) Row Spacing

.370 [9.4]

INSULATOR MATERIAL: THERMOPLASTIC POLYESTER, UL 94V-0 CONTACT MATERIAL; COPPER, NICKEL, TIN\_ALLOY CA-725

CONTACT PLATING: GOLD ON THE MATING AREA, TIN-LEAD ON THE CONTACT TAILS, NICKEL UNDERPLATE

THIS IS A C.A.D. GENERATED DRAWING DO NOT MAKE MANUAL REVISIONS TO MASTER.

ISSUE NUMBER ORIGINAL 1

346/396 SERIES CARD EDGE CONNECTOR PART NUMBER: 346-018-522-878