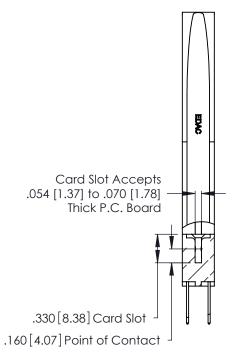

Contact Dimensions: 522-P.C. Tail .025 Sq. (0.64 Sq.) - Tail LG. =.440 (11.18) .125 (3.18) Contact Spacing x .250 (6.35) Row Spacing

.370 [9.4]

INSULATOR MATERIAL: THERMOPLASTIC POLYESTER, UL 94V-0 CONTACT MATERIAL; COPPER, NICKEL, TIN\_ALLOY CA-725

CONTACT PLATING: GOLD ON THE MATING AREA, TIN-LEAD ON THE CONTACT TAILS, NICKEL UNDERPLATE

THIS IS A C.A.D. GENERATED DRAWING DO NOT MAKE MANUAL REVISIONS TO MASTER.

ISSUE NUMBER ORIGINAL 1

346/396 SERIES CARD EDGE CONNECTOR PART NUMBER: 346-018-522-878