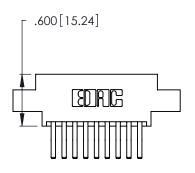

THIS IS A C.A.D. GENERATED DRAWING DO NOT MAKE MANUAL REVISIONS TO MASTER.

ISSUE NUMBER

ORIGINAL

1

**Contact Code 555** 

Contact Code 556

**Contact Code 558** 

**Contact Code 559** 

Contact Code 560

INSULATOR MATERIAL: THERMOPLASTIC POLYESTER, UL 94V-0 CONTACT MATERIAL; COPPER, NICKEL, TIN ALLOY CA-725 CONTACT PLATING: GOLD ON THE MATING AREA, TIN-LEAD

ON THE CONTACT TAILS, NICKEL UNDERPLATE

346/396 SERIES CARD EDGE CONNECTOR CONTACT CODE 555,556,558,559,560 DIMENSIONS

YOUR CONNECTION TO QUALITY & SERVICE

**EDAC INC** TORONTO, ONTARIO CANADA

THESE DRAWINGS AND SPECIFICATIONS ARE THE PROPERTY OF EDAC INC.,AND SHALL NOT BE REPRODUCED, OR COPIED OR USED AS THE BASIS FOR THE MANUFACTURE OR SALE OF APPARATUS WITHOUT WRITTEN PERMISSION.