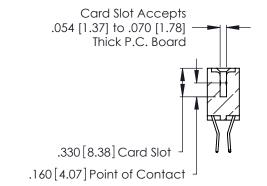

Contact Dimensions:
560-Extender Board Bend (Code 523 Contacts)
See Sheet 2 for Contact Code 555, 556, 558, 559, 560 Dimensions

- INSULATOR MATERIAL: THERMOPLASTIC POLYESTER, UL 94V-0 CONTACT MATERIAL; COPPER, NICKEL, TIN ALLOY CA-725
- CONTACT PLATING: GOLD ON THE MATING AREA, TIN-LEAD ON THE CONTACT TAILS, NICKEL UNDERPLATE

THIS IS A C.A.D. GENERATED DRAWING DO NOT MAKE MANUAL REVISIONS TO MASTER.

ISSUE NUMBER ORIGINAL 1

346/396 SERIES CARD EDGE CONNECTOR PART NUMBER: 346-018-560-804

**EDAC INC** TORONTO, ONTARIO CANADA

THESE DRAWINGS AND SPECIFICATIONS ARE THE PROPERTY OF EDAC INC., AND SHALL NOT BE REPRODUCED, OR COPIED OR USED AS THE BASIS FOR THE MANUFACTURE OR SALE OF APPARATUS WITHOUT WRITTEN PERMISSION.