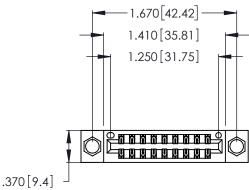

Contact Dimensions:
560-Extender Board Bend (Code 523 Contacts)
See Sheet 2 for Contact Code 555, 556, 558, 559, 560 Dimensions

- INSULATOR MATERIAL: THERMOPLASTIC POLYESTER, UL 94V-0 CONTACT MATERIAL; COPPER, NICKEL, TIN ALLOY CA-725
- CONTACT PLATING: GOLD ON THE MATING AREA, TIN-LEAD ON THE CONTACT TAILS, NICKEL UNDERPLATE

THIS IS A C.A.D. GENERATED DRAWING DO NOT MAKE MANUAL REVISIONS TO MASTER.

ISSUE NUMBER ORIGINAL 1

346/396 SERIES CARD EDGE CONNECTOR PART NUMBER: 346-018-560-804

**EDAC INC** TORONTO, ONTARIO CANADA

THESE DRAWINGS AND SPECIFICATIONS ARE THE PROPERTY OF EDAC INC., AND SHALL NOT BE REPRODUCED, OR COPIED OR USED AS THE BASIS FOR THE MANUFACTURE OR SALE OF APPARATUS WITHOUT WRITTEN PERMISSION.