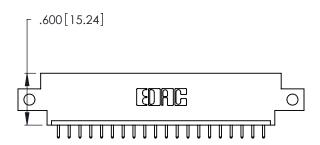

THIS IS A C.A.D. GENERATED DRAWING DO NOT MAKE MANUAL REVISIONS TO MASTER.

1

346/396 SERIES CARD EDGE CONNECTOR PART NUMBER: 346-020-521-612

**EDAC INC** TORONTO, ONTARIO CANADA

THESE DRAWINGS AND SPECIFICATIONS ARE THE PROPERTY OF EDAC INC.,AND SHALL NOT BE REPRODUCED, OR COPIED OR USED AS THE BASIS FOR THE MANUFACTURE OR SALE OF APPARATUS WITHOUT WRITTEN PERMISSION.

| ACAD REFERENCE NO. |       | 346-ENG-MASTER   |      |
|--------------------|-------|------------------|------|
| DRAWN:             | J.LEE | DATE: APR. 22/09 |      |
| CHECKED:           |       | DATE:            |      |
| SCALE:             | N.T.S | SHEET            | OF 2 |
| DRAWING NUMBER     |       | ISSUE            |      |
| 346-ENG-MASTER     |       |                  | 1    |