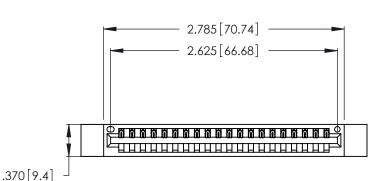

<u>Contact Dimensions:</u>
521-P.C. Tail .025 Sq. (0.64 Sq.) - Tail LG. =.150 (3.81)
.125 (3.18) Contact Spacing x .250 (6.35) Row Spacing

- INSULATOR MATERIAL: THERMOPLASTIC POLYESTER, UL 94V-0 CONTACT MATERIAL; COPPER, NICKEL, TIN ALLOY CA-725
- CONTACT PLATING: GOLD ON THE MATING AREA, TIN-LEAD ON THE CONTACT TAILS, NICKEL UNDERPLATE

THIS IS A C.A.D. GENERATED DRAWING DO NOT MAKE MANUAL REVISIONS TO MASTER.

1

346/396 SERIES CARD EDGE CONNECTOR PART NUMBER: 346-020-521-612

**EDAC INC** TORONTO, ONTARIO CANADA

THESE DRAWINGS AND SPECIFICATIONS ARE THE PROPERTY OF EDAC INC.,AND SHALL NOT BE REPRODUCED, OR COPIED OR USED AS THE BASIS FOR THE MANUFACTURE OR SALE OF APPARATUS WITHOUT WRITTEN PERMISSION.

| ACAD REFERENCE NO. |       | 346-ENG-MASTER   |      |
|--------------------|-------|------------------|------|
| DRAWN:             | J.LEE | DATE: APR. 22/09 |      |
| CHECKED:           |       | DATE:            |      |
| SCALE:             | N.T.S | SHEET            | OF 2 |
| DRAWING NUMBER     |       | ISSUE            |      |
| 346-ENG-MASTER     |       |                  | 1    |