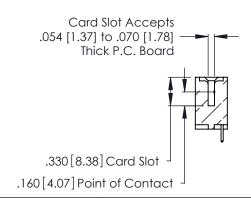

THIS IS A C.A.D. GENERATED DRAWING DO NOT MAKE MANUAL REVISIONS TO MASTER.

ISSUE NUMBER

ORIGINAL

1

**Contact Code 555** 

Contact Code 556

**Contact Code 558** 

**Contact Code 559** 

**Contact Code 560** 

INSULATOR MATERIAL: THERMOPLASTIC POLYESTER, UL 94V-0 CONTACT MATERIAL; COPPER, NICKEL, TIN ALLOY CA-725 CONTACT PLATING: GOLD ON THE MATING AREA, TIN-LEAD

ON THE CONTACT TAILS, NICKEL UNDERPLATE

346/396 SERIES CARD EDGE CONNECTOR CONTACT CODE 555,556,558,559,560 DIMENSIONS

YOUR CONNECTION TO QUALITY & SERVICE

**EDAC INC** TORONTO, ONTARIO CANADA

THESE DRAWINGS AND SPECIFICATIONS ARE THE PROPERTY OF EDAC INC.,AND SHALL NOT BE REPRODUCED, OR COPIED OR USED AS THE BASIS FOR THE MANUFACTURE OR SALE OF APPARATUS WITHOUT WRITTEN PERMISSION.

| <u>.</u> | ACAD REFERENCE NO. | 346-ENG-MASTER   |  |
|----------|--------------------|------------------|--|
|          | DRAWN: J.LEE       | DATE: APR. 22/09 |  |
|          | CHECKED:           | DATE:            |  |
|          | SCALE: 1:1         | SHEET 2 OF 2     |  |
|          | DRAWING NUMBER     | ISSUE            |  |
|          | 346-ENG-MASTER     | 1                |  |