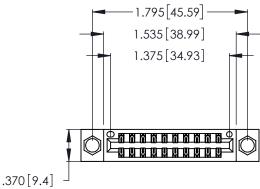

THIS IS A C.A.D. GENERATED DRAWING DO NOT MAKE MANUAL REVISIONS TO MASTER.

1

Card Slot Accepts .054 [1.37] to .070 [1.78] Thick P.C. Board .330 [8.38] Card Slot .160 [4.07] Point of Contact

| 346/396 SERIES CARD EDGE CONNECTO | R |
|-----------------------------------|---|
| PART NUMBER: 346-020-555-204      |   |