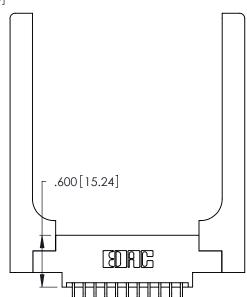

THIS IS A C.A.D. GENERATED DRAWING DO NOT MAKE MANUAL REVISIONS TO MASTER.

ISSUE NUMBER

ORIGINAL

1

**Contact Code 555** 

Contact Code 556

**Contact Code 558** 

**Contact Code 559** 

**Contact Code 560** 

INSULATOR MATERIAL: THERMOPLASTIC POLYESTER, UL 94V-0 CONTACT MATERIAL; COPPER, NICKEL, TIN ALLOY CA-725 CONTACT PLATING: GOLD ON THE MATING AREA, TIN-LEAD

ON THE CONTACT TAILS, NICKEL UNDERPLATE

346/396 SERIES CARD EDGE CONNECTOR CONTACT CODE 555,556,558,559,560 DIMENSIONS

YOUR CONNECTION TO QUALITY & SERVICE

**EDAC INC** TORONTO, ONTARIO CANADA

THESE DRAWINGS AND SPECIFICATIONS ARE THE PROPERTY OF EDAC INC.,AND SHALL NOT BE REPRODUCED, OR COPIED OR USED AS THE BASIS FOR THE MANUFACTURE OR SALE OF APPARATUS WITHOUT WRITTEN PERMISSION.