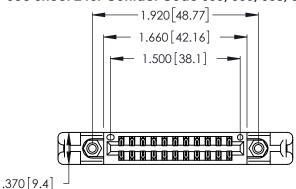

<u>Contact Dimensions:</u>
556-Extender Board Bend (Code 520 Contacts)
See Sheet 2 for Contact Code 555, 556, 558, 559, 560 Dimensions

346/396 SERIES CARD EDGE CONNECTOR PART NUMBER: 346-022-556-858

YOUR CONNECTION TO QUALITY & SERVICE

ISSUE NUMBER

ORIGINAL

1

DO NOT MAKE MANUAL REVISIONS TO MASTER.

THIS IS A C.A.D. GENERATED DRAWING

Card Slot Accepts .054 [1.37] to .070 [1.78] Thick P.C. Board .330 [8.38] Card Slot .160 [4.07] Point of Contact

| • | INSULATOR MATERIAL: THERMOPLASTIC POLYESTER, UL 94V-0 |
|---|-------------------------------------------------------|
| • | CONTACT MATERIAL; COPPER, NICKEL, TIN ALLOY CA-725    |

CONTACT PLATING: GOLD ON THE MATING AREA, TIN-LEAD ON THE CONTACT TAILS, NICKEL UNDERPLATE