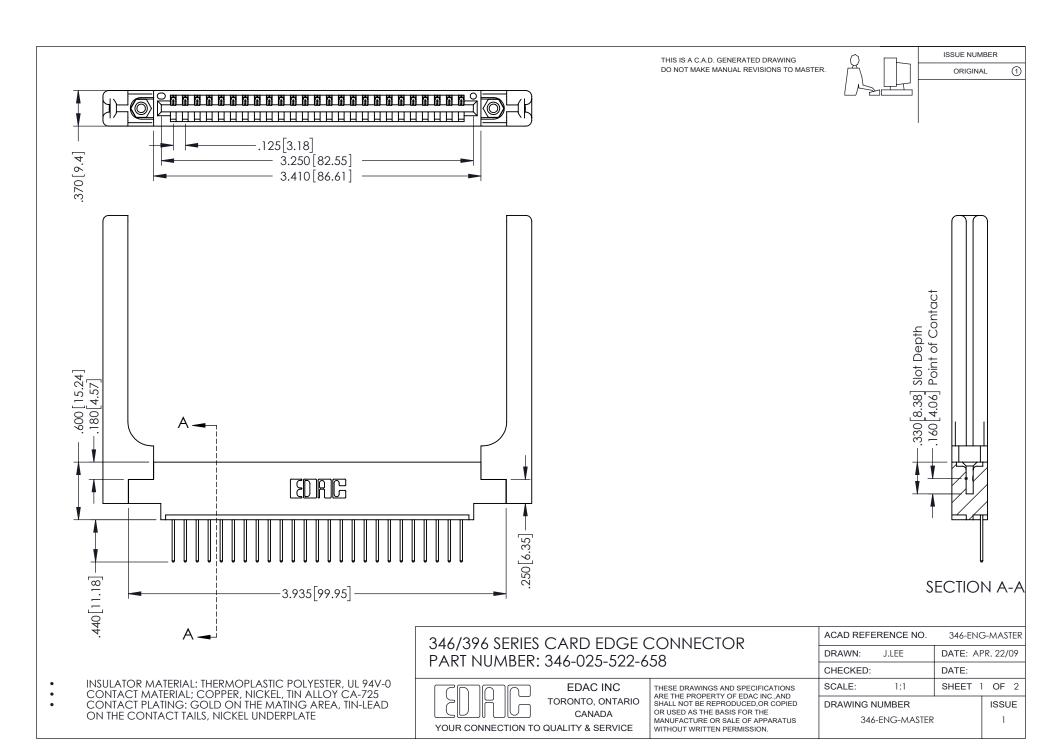

THIS IS A C.A.D. GENERATED DRAWING DO NOT MAKE MANUAL REVISIONS TO MASTER.

ORIGINAL 1

ISSUE NUMBER

**Contact Code 555** 

**Contact Code 556** 

INSULATOR MATERIAL: THERMOPLASTIC POLYESTER, UL 94V-0 CONTACT MATERIAL; COPPER, NICKEL, TIN ALLOY CA-725 CONTACT PLATING: GOLD ON THE MATING AREA, TIN-LEAD

ON THE CONTACT TAILS, NICKEL UNDERPLATE

## 346/396 SERIES CARD EDGE CONNECTOR CONTACT CODE 555,556,558,559,560 DIMENSIONS

YOUR CONNECTION TO QUALITY & SERVICE

**EDAC INC** TORONTO, ONTARIO CANADA

THESE DRAWINGS AND SPECIFICATIONS ARE THE PROPERTY OF EDAC INC.,AND SHALL NOT BE REPRODUCED, OR COPIED OR USED AS THE BASIS FOR THE MANUFACTURE OR SALE OF APPARATUS WITHOUT WRITTEN PERMISSION.