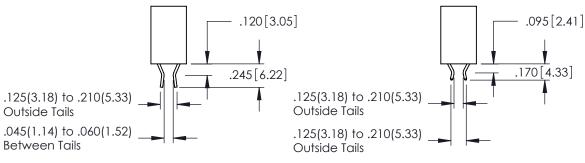

## 346/396 SERIES CARD EDGE CONNECTOR CONTACT CODE 555,556,558,559,560 DIMENSIONS

YOUR CONNECTION TO QUALITY & SERVICE

|   | ACAD REFERENCE NO. 346-ENG-MASTER |                  |
|---|-----------------------------------|------------------|
|   | DRAWN: J.LEE                      | DATE: APR. 22/09 |
|   | CHECKED:                          | DATE:            |
|   | SCALE: 1:1                        | SHEET 2 OF 2     |
| D | DRAWING NUMBER                    | ISSUE            |

**Contact Code 555** 

**Contact Code 556** 

INSULATOR MATERIAL: THERMOPLASTIC POLYESTER, UL 94V-0 CONTACT MATERIAL; COPPER, NICKEL, TIN ALLOY CA-725 CONTACT PLATING: GOLD ON THE MATING AREA, TIN-LEAD

ON THE CONTACT TAILS, NICKEL UNDERPLATE