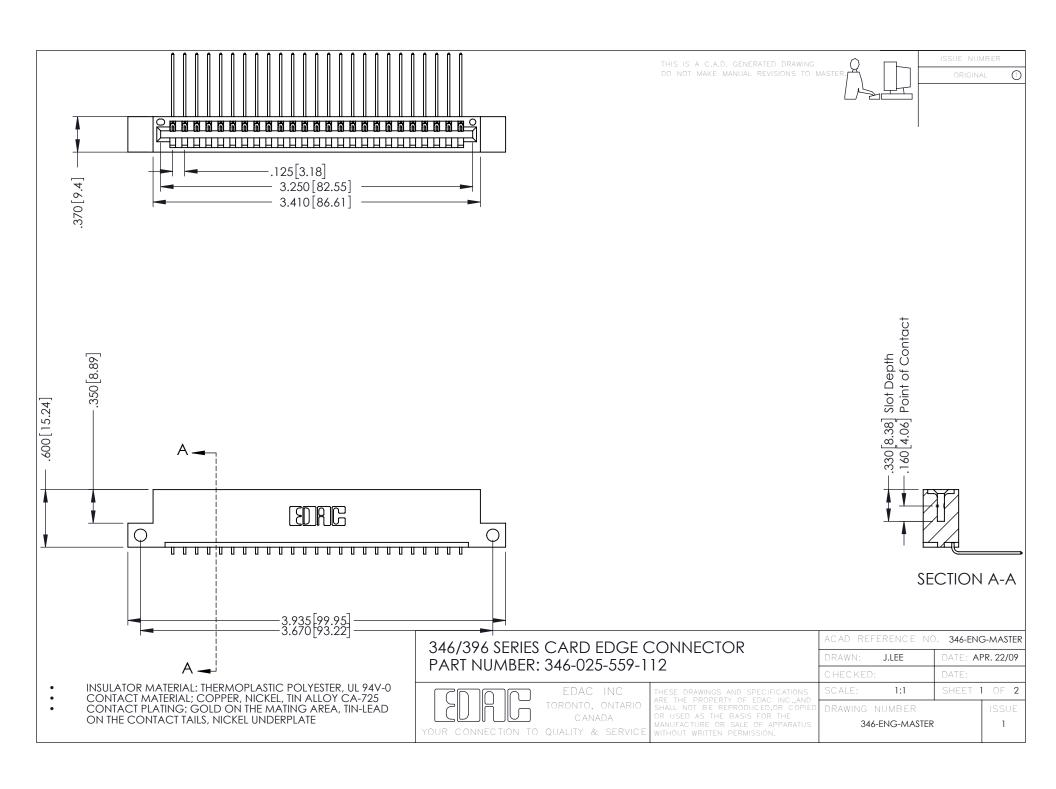

**Contact Code 555** 

**Contact Code 556** 

INSULATOR MATERIAL: THERMOPLASTIC POLYESTER, UL 94V-0 CONTACT MATERIAL; COPPER, NICKEL, TIN ALLOY CA-725 CONTACT PLATING: GOLD ON THE MATING AREA, TIN-LEAD

ON THE CONTACT TAILS, NICKEL UNDERPLATE

## 346/396 SERIES CARD EDGE CONNECTOR CONTACT CODE 555,556,558,559,560 DIMENSIONS

YOUR CONNECTION TO QUALITY & SERVICE

|   | ACAD REFERENCE NO. 346-ENG-MASTER |                  |
|---|-----------------------------------|------------------|
|   | DRAWN: J.LEE                      | DATE: APR. 22/09 |
|   | CHECKED:                          | DATE:            |
|   | SCALE: 1:1                        | SHEET 2 OF 2     |
| D | DRAWING NUMBER                    | ISSUE            |

346-ENG-MASTER