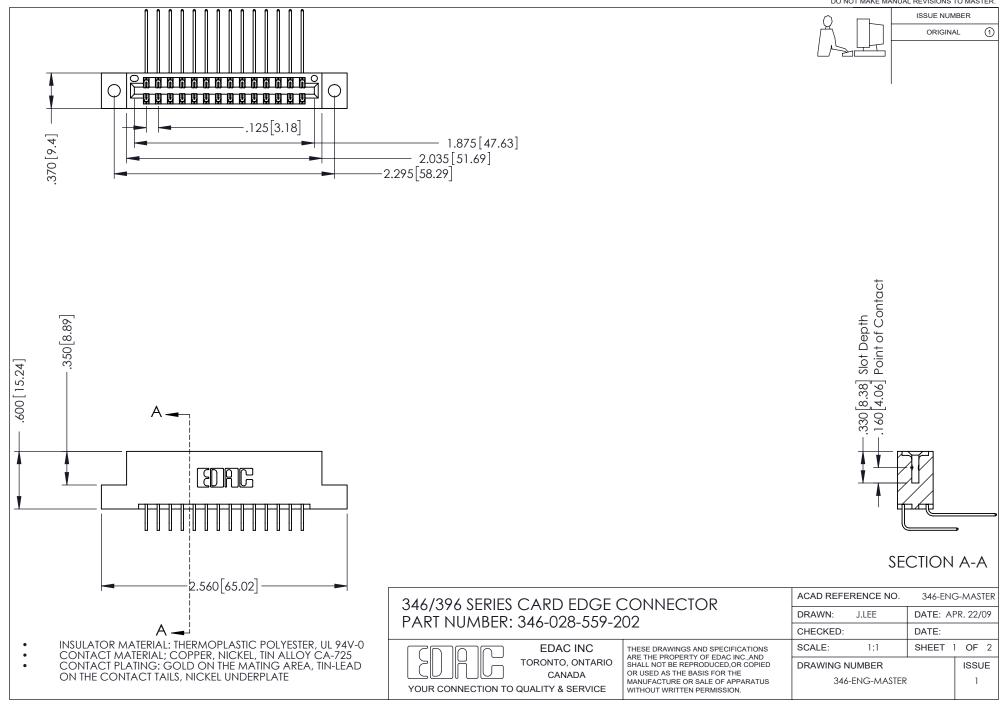

## **Contact Code 556**

INSULATOR MATERIAL: THERMOPLASTIC POLYESTER, UL 94V-0 CONTACT MATERIAL; COPPER, NICKEL, TIN ALLOY CA-725 CONTACT PLATING: GOLD ON THE MATING AREA, TIN-LEAD

ON THE CONTACT TAILS, NICKEL UNDERPLATE