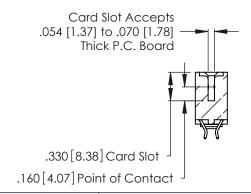

Contact Dimensions:
556-Extender Board Bend (Code 520 Contacts)
See Sheet 2 for Contact Code 555, 556, 558, 559, 560 Dimensions

.370 [9.4]

- INSULATOR MATERIAL: THERMOPLASTIC POLYESTER, UL 94V-0 CONTACT MATERIAL; COPPER, NICKEL, TIN ALLOY CA-725
- CONTACT PLATING: GOLD ON THE MATING AREA, TIN-LEAD ON THE CONTACT TAILS, NICKEL UNDERPLATE

**Contact Code 560** 

INSULATOR MATERIAL: THERMOPLASTIC POLYESTER, UL 94V-0 CONTACT MATERIAL; COPPER, NICKEL, TIN ALLOY CA-725 CONTACT PLATING: GOLD ON THE MATING AREA, TIN-LEAD

ON THE CONTACT TAILS, NICKEL UNDERPLATE