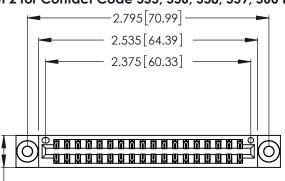

THIS IS A C.A.D. GENERATED DRAWING DO NOT MAKE MANUAL REVISIONS TO MASTER.

ISSUE NUMBER

ORIGINAL

1

**Contact Code 555** 

Contact Code 556

**Contact Code 558** 

**Contact Code 559** 

**Contact Code 560** 

INSULATOR MATERIAL: THERMOPLASTIC POLYESTER, UL 94V-0 CONTACT MATERIAL; COPPER, NICKEL, TIN ALLOY CA-725 CONTACT PLATING: GOLD ON THE MATING AREA, TIN-LEAD

ON THE CONTACT TAILS, NICKEL UNDERPLATE

346/396 SERIES CARD EDGE CONNECTOR CONTACT CODE 555,556,558,559,560 DIMENSIONS

YOUR CONNECTION TO QUALITY & SERVICE

**EDAC INC** TORONTO, ONTARIO CANADA

THESE DRAWINGS AND SPECIFICATIONS ARE THE PROPERTY OF EDAC INC.,AND SHALL NOT BE REPRODUCED, OR COPIED OR USED AS THE BASIS FOR THE MANUFACTURE OR SALE OF APPARATUS WITHOUT WRITTEN PERMISSION.