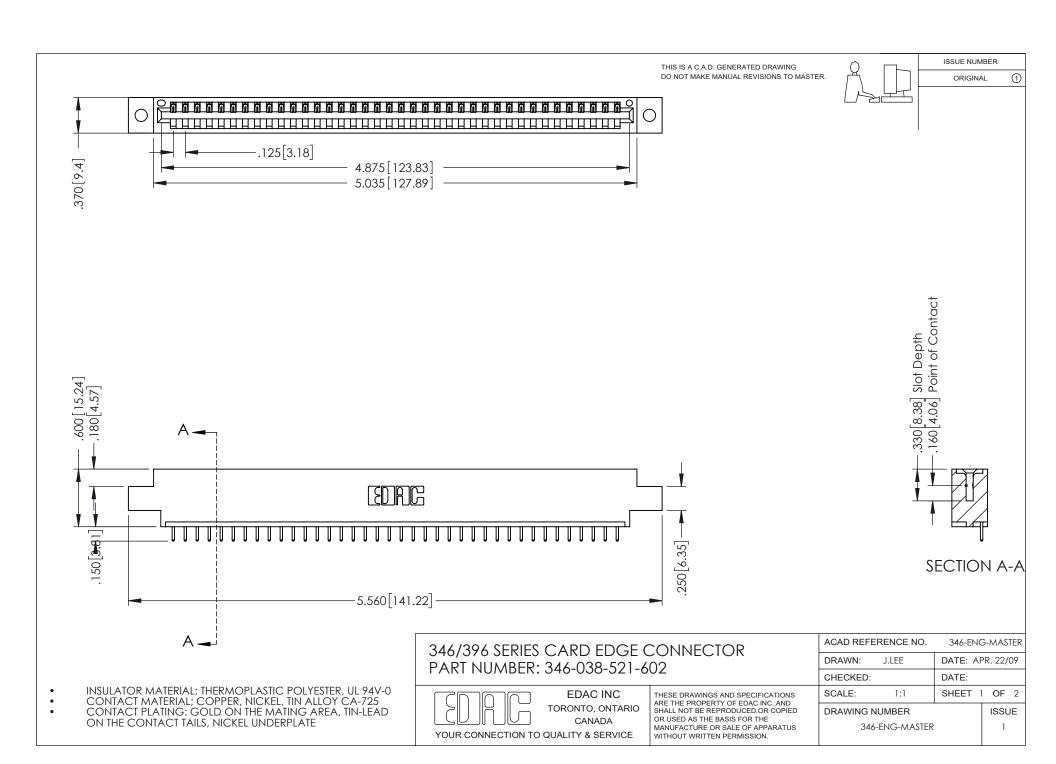

## **Contact Code 556**

INSULATOR MATERIAL: THERMOPLASTIC POLYESTER, UL 94V-0 CONTACT MATERIAL; COPPER, NICKEL, TIN ALLOY CA-725 CONTACT PLATING: GOLD ON THE MATING AREA, TIN-LEAD

ON THE CONTACT TAILS, NICKEL UNDERPLATE

## 346/396 SERIES CARD EDGE CONNECTOR CONTACT CODE 555,556,558,559,560 DIMENSIONS

YOUR CONNECTION TO QUALITY & SERVICE

**EDAC INC** TORONTO, ONTARIO CANADA

THESE DRAWINGS AND SPECIFICATIONS ARE THE PROPERTY OF EDAC INC.,AND SHALL NOT BE REPRODUCED, OR COPIED OR USED AS THE BASIS FOR THE MANUFACTURE OR SALE OF APPARATUS WITHOUT WRITTEN PERMISSION.