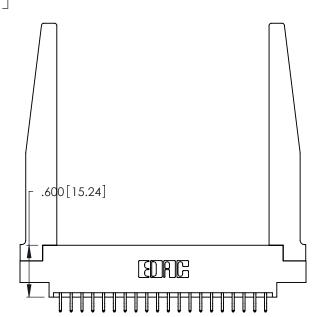

<u>Contact Dimensions:</u>
556-Extender Board Bend (Code 520 Contacts)
See Sheet 2 for Contact Code 555, 556, 558, 559, 560 Dimensions

-3.045 [77.34] -2.785 [70.74] -2.625 [66.68] -

.370 [9.4]

THIS IS A C.A.D. GENERATED DRAWING DO NOT MAKE MANUAL REVISIONS TO MASTER.

ISSUE NUMBER 1

ORIGINAL

Card Slot Accepts .054 [1.37] to .070 [1.78] Thick P.C. Board .330 [8.38] Card Slot .160 [4.07] Point of Contact

INSULATOR MATERIAL: THERMOPLASTIC POLYESTER, UL 94V-0 CONTACT MATERIAL; COPPER, NICKEL, TIN\_ALLOY CA-725

CONTACT PLATING: GOLD ON THE MATING AREA, TIN-LEAD ON THE CONTACT TAILS, NICKEL UNDERPLATE

346/396 SERIES CARD EDGE CONNECTOR PART NUMBER: 346-040-556-878

YOUR CONNECTION TO QUALITY & SERVICE

**EDAC INC** TORONTO, ONTARIO CANADA