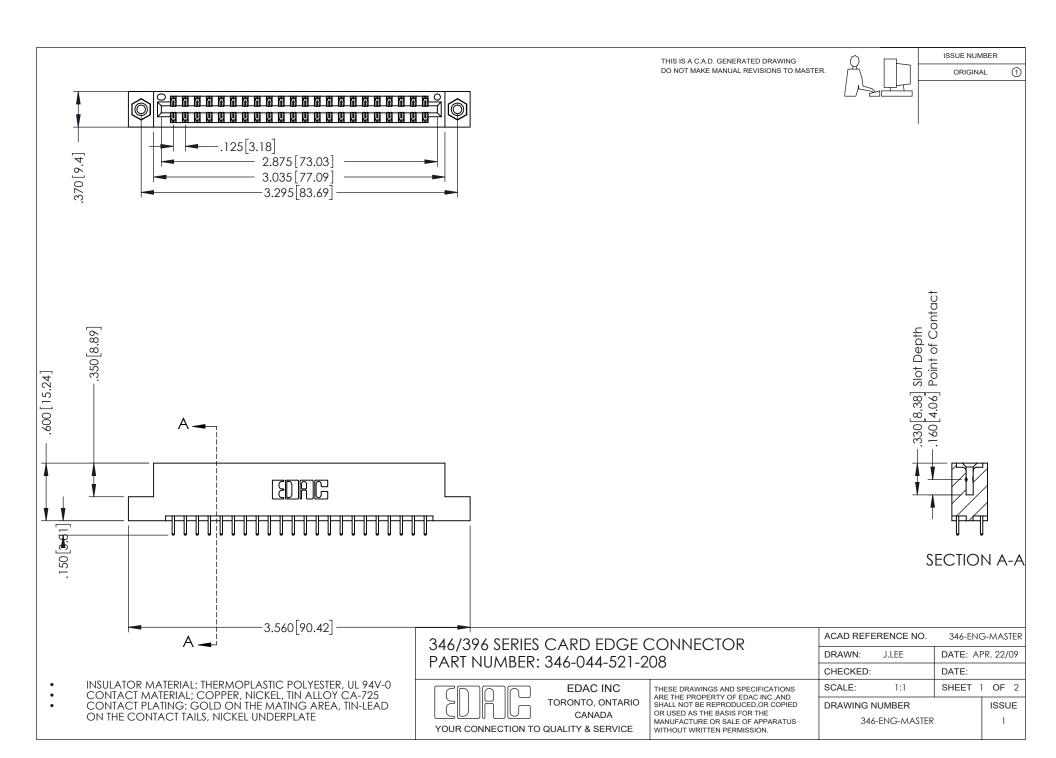

## **Contact Code 556**

INSULATOR MATERIAL: THERMOPLASTIC POLYESTER, UL 94V-0 CONTACT MATERIAL; COPPER, NICKEL, TIN ALLOY CA-725 CONTACT PLATING: GOLD ON THE MATING AREA, TIN-LEAD

ON THE CONTACT TAILS, NICKEL UNDERPLATE

## 346/396 SERIES CARD EDGE CONNECTOR CONTACT CODE 555,556,558,559,560 DIMENSIONS

YOUR CONNECTION TO QUALITY & SERVICE

**EDAC INC** TORONTO, ONTARIO CANADA

THESE DRAWINGS AND SPECIFICATIONS ARE THE PROPERTY OF EDAC INC.,AND SHALL NOT BE REPRODUCED, OR COPIED OR USED AS THE BASIS FOR THE MANUFACTURE OR SALE OF APPARATUS WITHOUT WRITTEN PERMISSION.