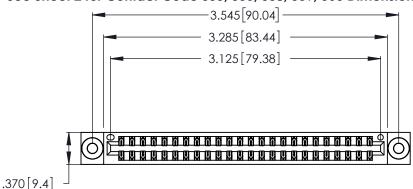

<u>Contact Dimensions:</u>
555-Extender Board Bend (Code 500 Contacts)
See Sheet 2 for Contact Code 555, 556, 558, 559, 560 Dimensions

Card Slot Accepts .054 [1.37] to .070 [1.78] Thick P.C. Board

.330 [8.38] Card Slot .160 [4.07] Point of Contact

INSULATOR MATERIAL: THERMOPLASTIC POLYESTER, UL 94V-0 CONTACT MATERIAL; COPPER, NICKEL, TIN\_ALLOY CA-725

CONTACT PLATING: GOLD ON THE MATING AREA, TIN-LEAD ON THE CONTACT TAILS, NICKEL UNDERPLATE

346/396 SERIES CARD EDGE CONNECTOR PART NUMBER: 346-048-555-803