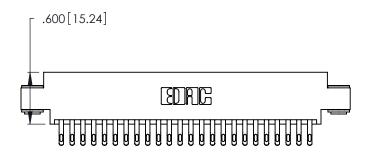

Contact Code 556

**Contact Code 558** 

**Contact Code 559** 

**Contact Code 560** 

INSULATOR MATERIAL: THERMOPLASTIC POLYESTER, UL 94V-0 CONTACT MATERIAL; COPPER, NICKEL, TIN ALLOY CA-725 CONTACT PLATING: GOLD ON THE MATING AREA, TIN-LEAD

ON THE CONTACT TAILS, NICKEL UNDERPLATE

346/396 SERIES CARD EDGE CONNECTOR CONTACT CODE 555,556,558,559,560 DIMENSIONS

YOUR CONNECTION TO QUALITY & SERVICE

**EDAC INC** TORONTO, ONTARIO CANADA

THESE DRAWINGS AND SPECIFICATIONS ARE THE PROPERTY OF EDAC INC.,AND SHALL NOT BE REPRODUCED, OR COPIED OR USED AS THE BASIS FOR THE MANUFACTURE OR SALE OF APPARATUS WITHOUT WRITTEN PERMISSION.