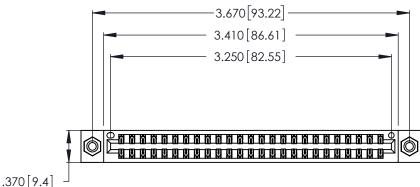

Contact Dimensions:
560-Extender Board Bend (Code 523 Contacts)
See Sheet 2 for Contact Code 555, 556, 558, 559, 560 Dimensions

THIS IS A C.A.D. GENERATED DRAWING DO NOT MAKE MANUAL REVISIONS TO MASTER.

Card Slot Accepts .054 [1.37] to .070 [1.78] Thick P.C. Board .330 [8.38] Card Slot .160 [4.07] Point of Contact

INSULATOR MATERIAL: THERMOPLASTIC POLYESTER, UL 94V-0 CONTACT MATERIAL; COPPER, NICKEL, TIN ALLOY CA-725

CONTACT PLATING: GOLD ON THE MATING AREA, TIN-LEAD ON THE CONTACT TAILS, NICKEL UNDERPLATE

346/396 SERIES CARD EDGE CONNECTOR PART NUMBER: 346-050-560-208

**EDAC INC** TORONTO, ONTARIO CANADA

THESE DRAWINGS AND SPECIFICATIONS ARE THE PROPERTY OF EDAC INC.,AND SHALL NOT BE REPRODUCED, OR COPIED OR USED AS THE BASIS FOR THE MANUFACTURE OR SALE OF APPARATUS WITHOUT WRITTEN PERMISSION.