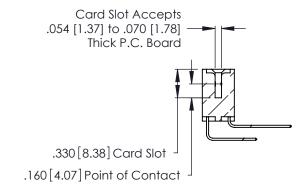

Contact Dimensions:
559-90 Degree Bend (Code 541 Contacts)
See Sheet 2 for Contact Code 555, 556, 558, 559, 560 Dimensions

THIS IS A C.A.D. GENERATED DRAWING DO NOT MAKE MANUAL REVISIONS TO MASTER.

- INSULATOR MATERIAL: THERMOPLASTIC POLYESTER, UL 94V-0 CONTACT MATERIAL; COPPER, NICKEL, TIN ALLOY CA-725
- CONTACT PLATING: GOLD ON THE MATING AREA, TIN-LEAD ON THE CONTACT TAILS, NICKEL UNDERPLATE

THIS IS A C.A.D. GENERATED DRAWING DO NOT MAKE MANUAL REVISIONS TO MASTER.

ISSUE NUMBER

ORIGINAL

1

**Contact Code 555** 

Contact Code 556

**Contact Code 558** 

**Contact Code 559** 

**Contact Code 560** 

INSULATOR MATERIAL: THERMOPLASTIC POLYESTER, UL 94V-0 CONTACT MATERIAL; COPPER, NICKEL, TIN ALLOY CA-725 CONTACT PLATING: GOLD ON THE MATING AREA, TIN-LEAD

ON THE CONTACT TAILS, NICKEL UNDERPLATE