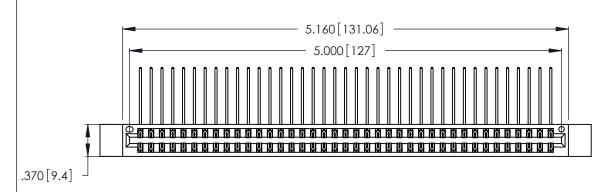

| 346/396 SERIES CARD EDGE CONNECTOR |
|------------------------------------|
| PART NUMBER: 346-078-559-212       |

**EDAC INC** TORONTO, ONTARIO CANADA

THESE DRAWINGS AND SPECIFICATIONS ARE THE PROPERTY OF EDAC INC., AND SHALL NOT BE REPRODUCED, OR COPIED OR USED AS THE BASIS FOR THE MANUFACTURE OR SALE OF APPARATUS WITHOUT WRITTEN PERMISSION.

| ACAD REFERENCE NO. | 346-ENG-MASTER   |
|--------------------|------------------|
| DRAWN: J.LEE       | DATE: APR. 22/09 |
| CHECKED:           | DATE:            |
| SCALE: N.T.S       | SHEET 1 OF 2     |
| DRAWING NUMBER     | ISSUE            |
| 346-ENG-MASTER     | 1                |
|                    |                  |