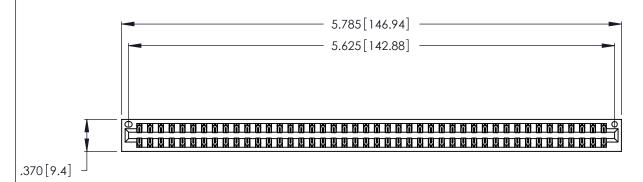

<u>Contact Dimensions:</u>
520-P.C. Tail .030x.018 (0.76x0.46) - Tail LG. = .175 (4.45)
.125 (3.18) Contact Spacing x .250 (6.35) Row Spacing

THIS IS A C.A.D. GENERATED DRAWING DO NOT MAKE MANUAL REVISIONS TO MASTER.

ISSUE NUMBER ORIGINAL 1

.600 [15.24]

- INSULATOR MATERIAL: THERMOPLASTIC POLYESTER, UL 94V-0 CONTACT MATERIAL; COPPER, NICKEL, TIN ALLOY CA-725
- CONTACT PLATING: GOLD ON THE MATING AREA, TIN-LEAD ON THE CONTACT TAILS, NICKEL UNDERPLATE

346/396 SERIES CARD EDGE CONNECTOR PART NUMBER: 346-088-520-201

**EDAC INC** TORONTO, ONTARIO CANADA

THESE DRAWINGS AND SPECIFICATIONS ARE THE PROPERTY OF EDAC INC., AND SHALL NOT BE REPRODUCED, OR COPIED OR USED AS THE BASIS FOR THE MANUFACTURE OR SALE OF APPARATUS WITHOUT WRITTEN PERMISSION.