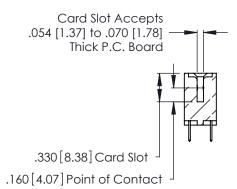

THIS IS A C.A.D. GENERATED DRAWING DO NOT MAKE MANUAL REVISIONS TO MASTER.

ISSUE NUMBER

ORIGINAL

1

**Contact Code 555** 

Contact Code 556

**Contact Code 558** 

**Contact Code 559** 

Contact Code 560

INSULATOR MATERIAL: THERMOPLASTIC POLYESTER, UL 94V-0 CONTACT MATERIAL; COPPER, NICKEL, TIN ALLOY CA-725 CONTACT PLATING: GOLD ON THE MATING AREA, TIN-LEAD ON THE CONTACT TAILS, NICKEL UNDERPLATE

346/396 SERIES CARD EDGE CONNECTOR CONTACT CODE 555,556,558,559,560 DIMENSIONS

YOUR CONNECTION TO QUALITY & SERVICE

**EDAC INC** TORONTO, ONTARIO CANADA

THESE DRAWINGS AND SPECIFICATIONS ARE THE PROPERTY OF EDAC INC.,AND SHALL NOT BE REPRODUCED, OR COPIED OR USED AS THE BASIS FOR THE MANUFACTURE OR SALE OF APPARATUS WITHOUT WRITTEN PERMISSION.