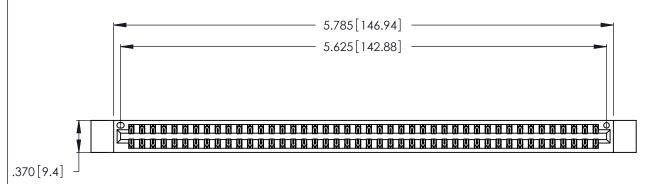

<u>Contact Dimensions:</u>
520-P.C. Tail .030x.018 (0.76x0.46) - Tail LG. = .175 (4.45)
.125 (3.18) Contact Spacing x .250 (6.35) Row Spacing

THIS IS A C.A.D. GENERATED DRAWING DO NOT MAKE MANUAL REVISIONS TO MASTER.

ISSUE NUMBER ORIGINAL

1

INSULATOR MATERIAL: THERMOPLASTIC POLYESTER, UL 94V-0 CONTACT MATERIAL; COPPER, NICKEL, TIN ALLOY CA-725

CONTACT PLATING: GOLD ON THE MATING AREA, TIN-LEAD ON THE CONTACT TAILS, NICKEL UNDERPLATE

346/396 SERIES CARD EDGE CONNECTOR PART NUMBER: 346-088-520-212

YOUR CONNECTION TO QUALITY & SERVICE

**EDAC INC** TORONTO, ONTARIO CANADA

THESE DRAWINGS AND SPECIFICATIONS ARE THE PROPERTY OF EDAC INC.,AND SHALL NOT BE REPRODUCED, OR COPIED OR USED AS THE BASIS FOR THE MANUFACTURE OR SALE OF APPARATUS WITHOUT WRITTEN PERMISSION.