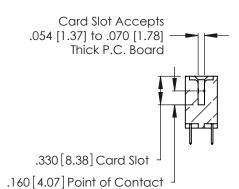

THIS IS A C.A.D. GENERATED DRAWING DO NOT MAKE MANUAL REVISIONS TO MASTER.

ISSUE NUMBER

ORIGINAL

1

**Contact Code 555** 

Contact Code 556

**Contact Code 558** 

**Contact Code 559** 

Contact Code 560

INSULATOR MATERIAL: THERMOPLASTIC POLYESTER, UL 94V-0 CONTACT MATERIAL; COPPER, NICKEL, TIN ALLOY CA-725 CONTACT PLATING: GOLD ON THE MATING AREA, TIN-LEAD

ON THE CONTACT TAILS, NICKEL UNDERPLATE

346/396 SERIES CARD EDGE CONNECTOR CONTACT CODE 555,556,558,559,560 DIMENSIONS

YOUR CONNECTION TO QUALITY & SERVICE

**EDAC INC** TORONTO, ONTARIO CANADA

THESE DRAWINGS AND SPECIFICATIONS ARE THE PROPERTY OF EDAC INC.,AND SHALL NOT BE REPRODUCED, OR COPIED OR USED AS THE BASIS FOR THE MANUFACTURE OR SALE OF APPARATUS WITHOUT WRITTEN PERMISSION.