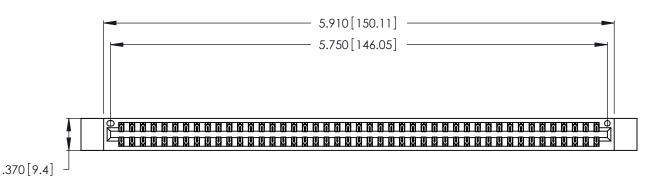

<u>Contact Dimensions:</u>
521-P.C. Tail .025 Sq. (0.64 Sq.) - Tail LG. =.150 (3.81)
.125 (3.18) Contact Spacing x .250 (6.35) Row Spacing

THIS IS A C.A.D. GENERATED DRAWING DO NOT MAKE MANUAL REVISIONS TO MASTER.

346/396 SERIES CARD EDGE CONNECTOR PART NUMBER: 346-090-521-812

YOUR CONNECTION TO QUALITY & SERVICE

**EDAC INC** TORONTO, ONTARIO CANADA

THESE DRAWINGS AND SPECIFICATIONS ARE THE PROPERTY OF EDAC INC., AND SHALL NOT BE REPRODUCED, OR COPIED OR USED AS THE BASIS FOR THE MANUFACTURE OR SALE OF APPARATUS WITHOUT WRITTEN PERMISSION.