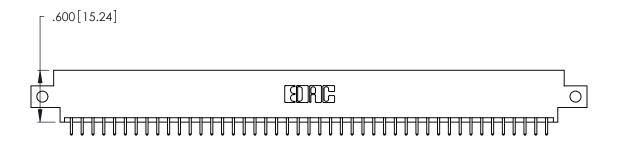

346/396 SERIES CARD EDGE CONNECTOR PART NUMBER: 346-090-521-812

YOUR CONNECTION TO QUALITY & SERVICE

**EDAC INC** TORONTO, ONTARIO CANADA

THESE DRAWINGS AND SPECIFICATIONS ARE THE PROPERTY OF EDAC INC., AND SHALL NOT BE REPRODUCED, OR COPIED OR USED AS THE BASIS FOR THE MANUFACTURE OR SALE OF APPARATUS WITHOUT WRITTEN PERMISSION.

ISSUE NUMBER

ORIGINAL

1

INSULATOR MATERIAL: THERMOPLASTIC POLYESTER, UL 94V-0 CONTACT MATERIAL; COPPER, NICKEL, TIN ALLOY CA-725

CONTACT PLATING: GOLD ON THE MATING AREA, TIN-LEAD ON THE CONTACT TAILS, NICKEL UNDERPLATE