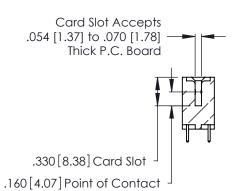

<u>Contact Dimensions:</u>
521-P.C. Tail .025 Sq. (0.64 Sq.) - Tail LG. =.150 (3.81)
.125 (3.18) Contact Spacing x .250 (6.35) Row Spacing

THIS IS A C.A.D. GENERATED DRAWING DO NOT MAKE MANUAL REVISIONS TO MASTER.

ISSUE NUMBER

ORIGINAL

1

INSULATOR MATERIAL: THERMOPLASTIC POLYESTER, UL 94V-0 CONTACT MATERIAL; COPPER, NICKEL, TIN ALLOY CA-725

CONTACT PLATING: GOLD ON THE MATING AREA, TIN-LEAD ON THE CONTACT TAILS, NICKEL UNDERPLATE