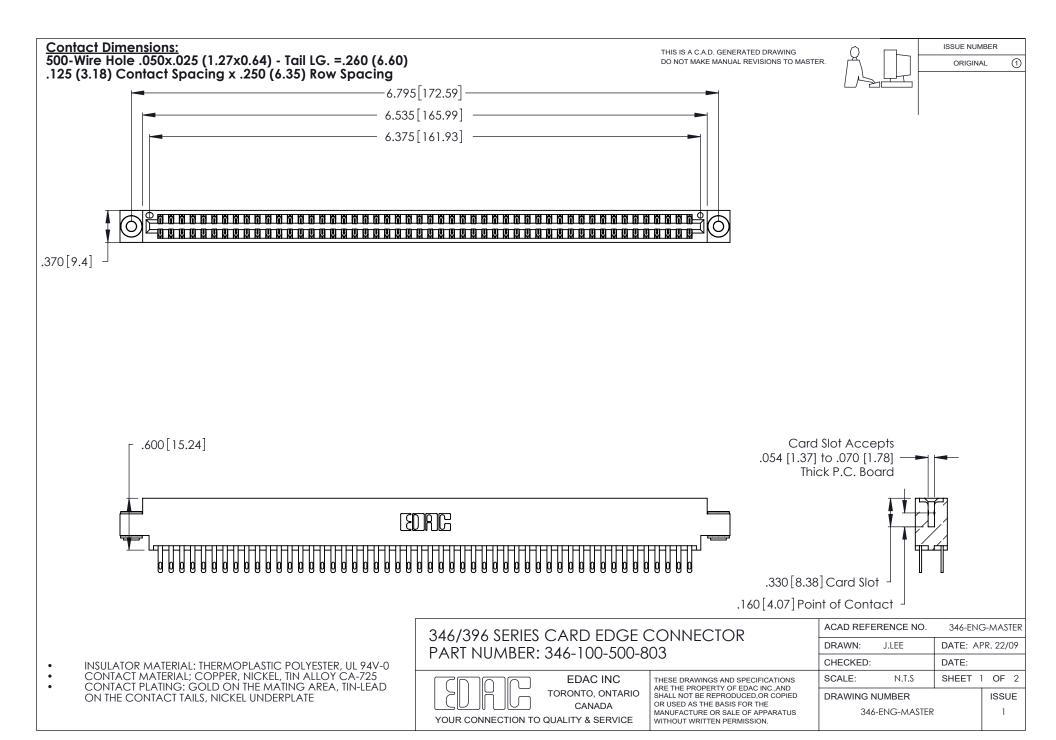

THIS IS A C.A.D. GENERATED DRAWING DO NOT MAKE MANUAL REVISIONS TO MASTER.

ISSUE NUMBER

ORIGINAL

1

**Contact Code 555** 

Contact Code 556

**Contact Code 558** 

**Contact Code 559** 

Contact Code 560

INSULATOR MATERIAL: THERMOPLASTIC POLYESTER, UL 94V-0 CONTACT MATERIAL; COPPER, NICKEL, TIN ALLOY CA-725 CONTACT PLATING: GOLD ON THE MATING AREA, TIN-LEAD

ON THE CONTACT TAILS, NICKEL UNDERPLATE

346/396 SERIES CARD EDGE CONNECTOR CONTACT CODE 555,556,558,559,560 DIMENSIONS

YOUR CONNECTION TO QUALITY & SERVICE

**EDAC INC** TORONTO, ONTARIO CANADA

THESE DRAWINGS AND SPECIFICATIONS ARE THE PROPERTY OF EDAC INC.,AND SHALL NOT BE REPRODUCED, OR COPIED OR USED AS THE BASIS FOR THE MANUFACTURE OR SALE OF APPARATUS WITHOUT WRITTEN PERMISSION.