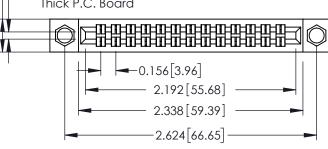

**Mounting Option** 

**Contact Detail** 

04-.156 (3.96) Dia. Mounting Holes

556-Extender Board Bend (Code 520 Contacts) .156 [3.96] Contact Spacing x .140 [3.56] Row Spacing







**See Accompanying Page for: Mounting Options** 

305 / 315 / 355 Card Edge Connector Part Number: 355-026-556-204

|                    | EDAC INC          |
|--------------------|-------------------|
|                    | TORONTO, ONTARIO  |
|                    | CANADA            |
| YOUR CONNECTION TO | QUALITY & SERVICE |

|   | ACAD REFERENCE NO | . 305 ENG MASTER  |
|---|-------------------|-------------------|
|   | DRAWN: J.LEE      | DATE: SEPT. 21/09 |
|   | CHECKED:          | DATE:             |
|   | SCALE: NTS        | SHEET 1 OF 2      |
| 0 | DRAWING NUMBER    | ISSUE             |
|   | 305 Assembly      | 1                 |

0.090[2.29] Point of Contact

0.295[7.49] Card Slot