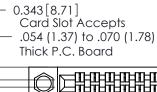

**Mounting Option** 

**Contact Detail** 

04-.156 (3.96) Dia. Mounting Holes

556-Extender Board Bend (Code 520 Contacts) .156 [3.96] Contact Spacing x .140 [3.56] Row Spacing







**See Accompanying Page for: Mounting Options** 

305 / 315 / 355 Card Edge Connector Part Number: 355-026-556-204

|                    | EDAC INC          |
|--------------------|-------------------|
|                    | TORONTO, ONTARIO  |
|                    | CANADA            |
| YOUR CONNECTION TO | QUALITY & SERVICE |

|   | ACAD REFERENCE NO | . 305 ENG MASTER  |
|---|-------------------|-------------------|
|   | DRAWN: J.LEE      | DATE: SEPT. 21/09 |
|   | CHECKED:          | DATE:             |
|   | SCALE: NTS        | SHEET 1 OF 2      |
| 0 | DRAWING NUMBER    | ISSUE             |
|   | 305 Assembly      | 1                 |

0.090[2.29] Point of Contact

0.295[7.49] Card Slot