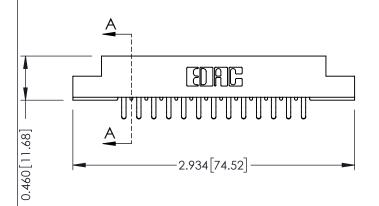

**Mounting Option** 

**Contact Detail** 

04-.156 (3.96) Dia. Mounting Holes

556-Extender Board Bend (Code 520 Contacts) .156 [3.96] Contact Spacing x .140 [3.56] Row Spacing

**See Accompanying Page for: Mounting Options** 