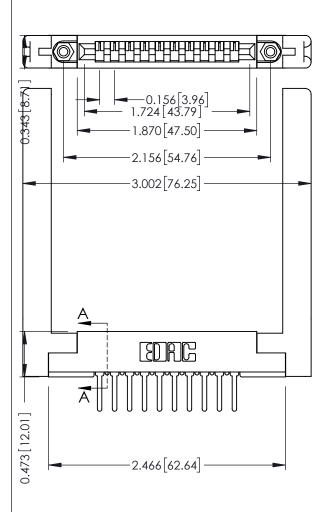

PC Tail .046x.013(1.17x0.33) - Tail LG=.358(9.09)

.156 [3.96] Contact Spacing x .200 [5.08] Row Spacing

THIS IS A C.A.D. GENERATED DRAWING DO NOT MAKE MANUAL REVISIONS TO MASTER.

ISSUE NUMBER

ORIGINAL

**See Accompanying Pages for:** 

ACAD REFERENCE NO. 307 ENG MASTER

DRAWN: J.LEE DATE: AUG. 11/09

CHECKED: DATE:

SCALE: NTS SHEET 1 OF 3

DRAWING NUMBER ISSUE

307 Assembly 1

.175 [4.45] Point of Contact (FROM BTM OF SLOT)

Card Slot Accepts .054 [1.37] to .070 [1.78] Thick P.C. Board