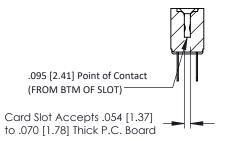

Mounting Option Contact Detail

.128 (3.25) Dia. Side Mounting Holes Wire Hole .087x.013(2.21x0.33) - Tail LG .282(7.16)
.156 [3.96] Contact Spacing x .200 [5.08] Row Spacing

THIS IS A C.A.D. GENERATED DRAWING DO NOT MAKE MANUAL REVISIONS TO MAS