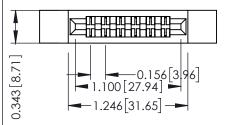

Mounting Option Contact Detail

.128 (3.25) Dia. Side Mounting Holes Wire Hole .087x.013(2.21x0.33) - Tail LG .282(7.16)
.156 [3.96] Contact Spacing x .200 [5.08] Row Spacing

THIS IS A C.A.D. GENERATED DRAWING DO NOT MAKE MANUAL REVISIONS TO MAS