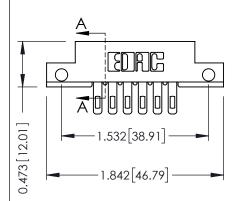

## SECTION A-A

. 307 ENG MASTER
DATE: AUG. 11/09

SHEET 1 OF 3

| 207 / 357 Card Eage Connector  Part Number: 357-012-500-212 |                                                                                                                                                                                                 | ACAD REFERENCE NO. |             |
|-------------------------------------------------------------|-------------------------------------------------------------------------------------------------------------------------------------------------------------------------------------------------|--------------------|-------------|
|                                                             |                                                                                                                                                                                                 | DRAWN:             | J.LEE       |
|                                                             |                                                                                                                                                                                                 | CHECKED:           |             |
| TORONTO, ONTARIO                                            | THESE DRAWINGS AND SPECIFICATIONS ARE THE PROPERTY OF EDAC INC.,AND SHALL NOT BE REPRODUCED,OR COPIED OR USED AS THE BASIS FOR THE MANUFACTURE OR SALE OF APPARATUS WITHOUT WRITTEN PERMISSION. | SCALE:             | NTS         |
|                                                             |                                                                                                                                                                                                 | DRAWING            | NUMBER      |
|                                                             |                                                                                                                                                                                                 | 3                  | 07 Assembly |