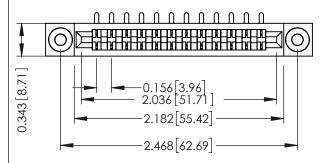

Mounting Option
.116 (2.95) I.D. Floating Eyelets

**Contact Detail** 

90 Degree Bend (Code 521 Contacts)

.156 [3.96] Contact Spacing x .200 [5.08] Row Spacing

THIS IS A C.A.D. GENERATED DRAWING

ER.

ISSUE NUMBER