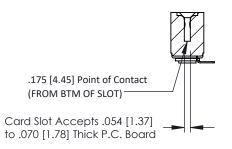

Mounting Option
.116 (2.95) I.D. Floating Eyelets

**Contact Detail** 

90 Degree Bend (Code 521 Contacts)

.156 [3.96] Contact Spacing x .200 [5.08] Row Spacing

THIS IS A C.A.D. GENERATED DRAWING

ER.

ISSUE NUMBER