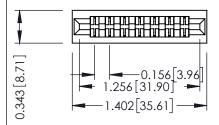

Mounting Option
No Mounting Lugs

**Contact Detail** 

Wire Hole .087x.013(2.21x0.33) - Tail LG .282(7.16) .156 [3.96] Contact Spacing x .200 [5.08] Row Spacing THIS IS A C.A.D. GENERATED DRAWING DO NOT MAKE MANUAL REVISIONS TO MAS