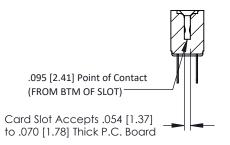

| 307 / 357 Card Edge Connector<br>Part Number: 357-014-400-201 |                                                                                                                                                                                                 | ACAD R  |
|---------------------------------------------------------------|-------------------------------------------------------------------------------------------------------------------------------------------------------------------------------------------------|---------|
|                                                               |                                                                                                                                                                                                 | DRAWN:  |
|                                                               |                                                                                                                                                                                                 | CHECKE  |
| EDAC INC<br>TORONTO, ONTARIO<br>CANADA                        | THESE DRAWINGS AND SPECIFICATIONS ARE THE PROPERTY OF EDAC INC.,AND SHALL NOT BE REPRODUCED,OR COPIED OR USED AS THE BASIS FOR THE MANUFACTURE OR SALE OF APPARATUS WITHOUT WRITTEN PERMISSION. | SCALE:  |
|                                                               |                                                                                                                                                                                                 | DRAWING |
| YOUR CONNECTION TO QUALITY & SERVICE                          |                                                                                                                                                                                                 |         |