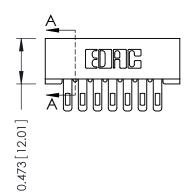

## **See Accompanying Pages for:**

- Contact Bend Details
- Mounting Options

SECTION A-A

307 ENG MASTER
DATE: AUG. 11/09

SHEET 1 OF 3

J.LEE

307 Assembly

NTS