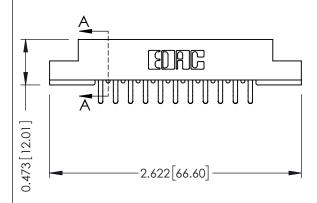

## **See Accompanying Pages for:**

- Contact Bend Details
- Mounting Options

SECTION A-A

307 ENG MASTER
DATE: AUG. 11/09

SHEET 1 OF 3

J.LEE

307 Assembly

NTS