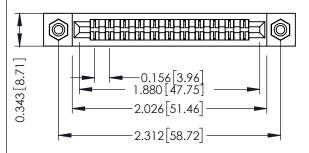

Mounting Option
#4-40 Unified Threaded Inserts

**Contact Detail** 

Extender Board Bend (Code 420 Contacts)
.156 [3.96] Contact Spacing x .200 [5.08] Row Spacing

THIS IS A C.A.D. GENERATED DRAWING DO NOT MAKE MANUAL REVISIONS TO MAS

## **See Accompanying Pages for:**

- Contact Bend Details
- Mounting Options

SECTION A-A

307 ENG MASTER
DATE: AUG. 11/09

SHEET 1 OF 3

J.LEE

307 Assembly

NTS