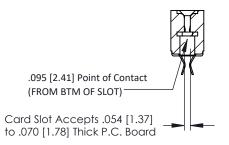

Mounting Option
#4-40 Unified Threaded Inserts

**Contact Detail** 

Extender Board Bend (Code 420 Contacts)
.156 [3.96] Contact Spacing x .200 [5.08] Row Spacing

THIS IS A C.A.D. GENERATED DRAWING DO NOT MAKE MANUAL REVISIONS TO MAS