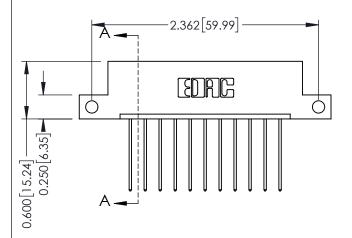

## **Mounting Option** 12-.128 (3.25) Dia. Side Mounting Holes

**Contact Detail** 

541-Wire Wrap .025 Sq.(0.64 Sq.) - Tail LG=.750(19.05) .156 [3.96] Contact Spacing x .200 [5.08] Row Spacing

THIS IS A C.A.D. GENERATED DRAWING DO NOT MAKE MANUAL REVISIONS TO MASTER.