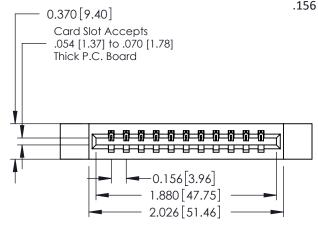

ISSUE NUMBER

ORIGINAL

1

**See Accompanying Pages for:** 

- **Contact Bend Details**
- **Mounting Options**

| 337 / 387 Series Card Edge Connector |
|--------------------------------------|
| Part Number: 387-011-541-112         |